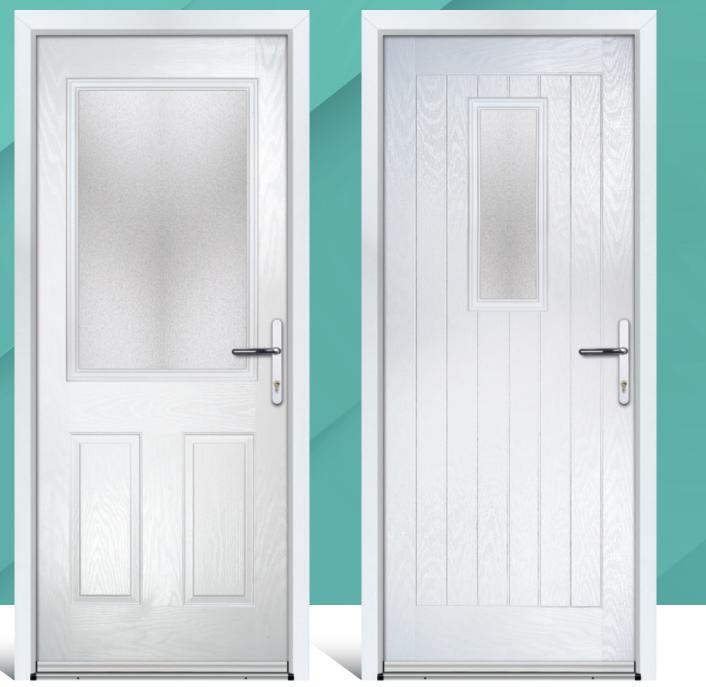

#### REAR DOORS

Transform the entirety of your home with our exquisite front and rear door pairings.

While the front door sets the tone for your curb appeal, the rear door adds the finishing touch to your home's character. Elevate both entrances, ensuring a harmonious blend of style and security.

#### Eaton EX8 Available with Clear or Stippolyte glass only.

Available with Clear or Stippolyte glass only.