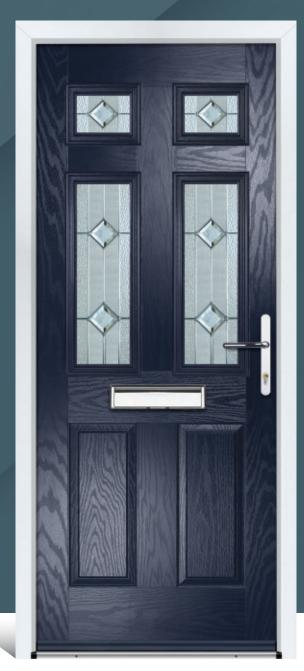

# CLARENCE

This absolute classic door style is a great choice for both front and rear entrance doors.

Door Colour: **Black** Door Glass: **Verona** Hardware Finish: **Chrome** 

Door Colour: **Silver Grey** Door Glass: **Pisa** Hardware Finish: **Chrome** 

Door Colour: **Chartwell** Door Glass: **Massa** Hardware Finish: **Chrome** 

Door Colour: **Agate Grey** Door Glass: **Pesaro** Hardware Finish: **Chrome** 

Door Colour: **White** Door Glass: **Stippolyte** Hardware Finish: **Chrome** 