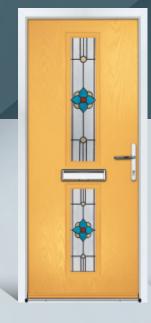

## ADWELL

An appealing and traditional look that lets the design of decorative glass flow through, from the lower to the higher level, providing an attractive ensemble to the 6 panel door.

Door Colour: **Light Violet** Door Glass: **Pesaro** Hardware Finish: **Gold** 

Door Colour: **Blue** Door Glass: **Venice** Hardware Finish: **Chrome** 

Door Colour: **Red** Door Glass: **Modena** Hardware Finish: **Pewter** 

Door Colour: **Agate** Door Glass: **Florence** Hardware Finish: **Chrome**  Door Colour: **Cream** Door Glass: **Milan** Hardware Finish: **Forged Black** 

Door Colour: **Black** Door Glass: **Massa** Hardware Finish: **Chrome** 

Door Colour: **Cobble** Door Glass: **Naples** Hardware Finish: **Forged Black** 