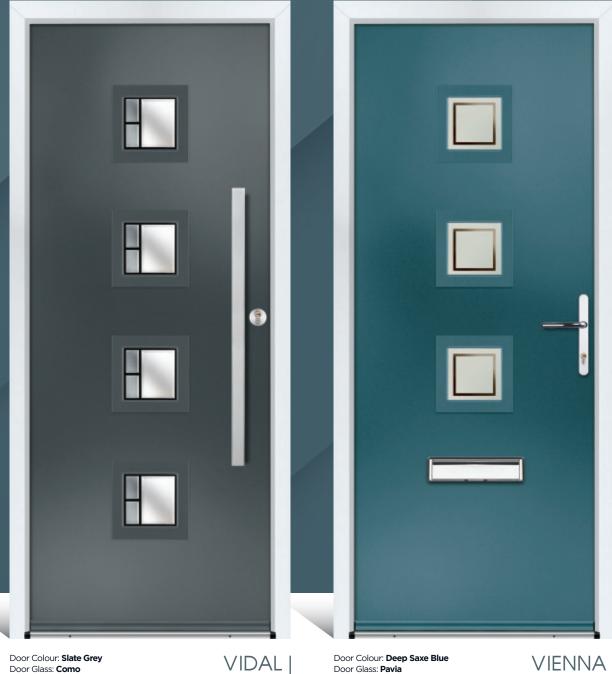

### VIDAL & VIENNA

The Vidal and Vienna doors have a smooth door skin which has the appearance of aluminium. Stainless steel hardware completes the aluminium look.

Door Glass: Como Hardware Finish: Stainless Steel

Hardware Finish: Chrome

OPTION

Door Colour: **Agate** Door Glass: **Naples** Hardware Finish: **Chrome**  Door Colour: **Black** Door Glass: **Venice** Hardware Finish: **Chrome**  Door Colour: **Light Violet** Door Glass: **Massa** Hardware Finish: **Chrome** 

Door Colour: **Slate Grey** Door Glass: **Venice** Hardware Finish: **Stainless Steel**  Door Colour: **Green** Door Glass: **Glazed** Hardware Finish: **Gold**  Door Colour: **Anthracite** Door Glass: **Florence** Hardware Finish: **Stainless Steel** 