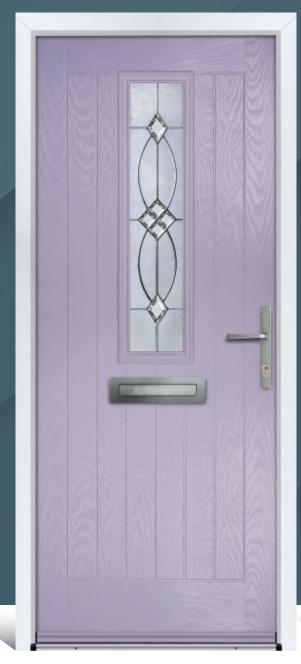

# CLARENCE

This absolute classic door style is a great choice for both front and rear entrance doors.

Door Colour: **Black** Door Glass: **Verona** Hardware Finish: **Chrome** 

Door Colour: **Silver Grey** Door Glass: **Pisa** Hardware Finish: **Chrome** 

Door Colour: **Chartwell** Door Glass: **Massa** Hardware Finish: **Chrome** 

Door Colour: **Agate Grey** Door Glass: **Pesaro** Hardware Finish: **Chrome** 

Door Colour: **White** Door Glass: **Stippolyte** Hardware Finish: **Chrome** 