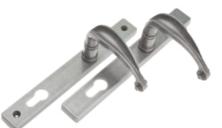

#### HARDWARE

Balmoral Inline Lever/Lever Handle Sturdy feel and consistent 90 degree lever return

Noble Inline Lever/Lever Handle Developed to replicate traditional forged hardware

Balmoral Offset Lever/Lever Handle Sculpted ergonomic lever and low friction nylon bush

Monkey Tail Inline Lever/Lever Handle Will suit left and right-handed doors

Architectural Inline Lever/Lever Handle Contemporary lever and low friction nylon bush

Sculptured Inline Lever/Lever Handle A sculptured lever for a traditional finish