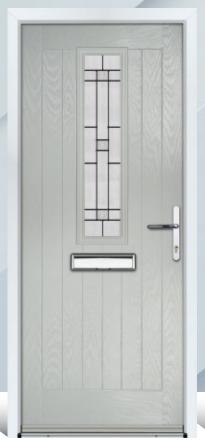

# CHARLWOOD

This classic four panel door design is probably the most popular style and would grace any home, being suitable for many decorative glass designs.

Door Colour: **Agate** Door Glass: **Turin** Hardware Finish: **Chrome** 

Door Colour: **Chartwell** Door Glass: **Pesaro** Hardware Finish: **Gold** 

Door Colour: **Blue** Door Glass: **Massa** Hardware Finish: **Chrome** 

Door Colour: **Silver Grey** Door Glass: **Lecce** Hardware Finish: **Chrome** 

Door Colour: **Light Violet** Door Glass: **Milan** Hardware Finish: **Chrome** 

Door Colour: **Neptune** Door Glass: **Pavia** Hardware Finish: **Forged Black** 

Door Colour: **Black** Door Glass: **Siena** Hardware Finish: **Chrome** 

Door Colour: **Deep Saxe Blue** Door Glass: **Rovigo** Hardware Finish: **Chrome** 