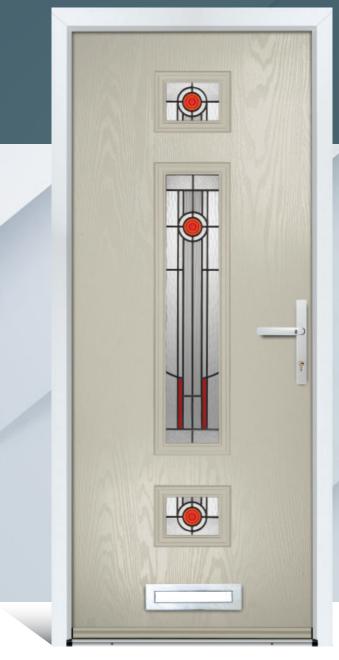

## ABDALE

A classic 6 panel door that evokes tradition and style, yet also allowing you security and privacy, should you require.

Door Colour: **Ruby** Door Glass: **Florence** Hardware Finish: **Chrome** 

Door Colour: **Slate Grey** Door Glass: **Modena** Hardware Finish: **Chrome** 

Door Colour: **Neptune** Door Glass: **Turin** Hardware Finish: **Chrome** 

Door Colour: **Deep Saxe Blue** Door Glass: **Venice** Hardware Finish: **Chrome**  Door Colour: **Silver Grey** Door Glass: **Massa** Hardware Finish: **Chrome** 

Door Colour: **Black** Door Glass: **Milan** Hardware Finish: **Chrome** 

Door Colour: **Chartwell** Door Glass: **Naples** Hardware Finish: **Gold** 

Door Colour: **Cobble** Door Glass: **Pesaro** Hardware Finish: **Pewter** 