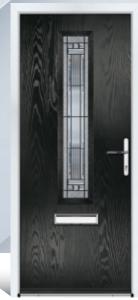

# FRYTON

With its contemporary and slim glazing panel, complement this style with one of our stainless steel pull bars, for the ultimate contemporary look

Door Colour: **Neptune** Door Glass: **Siena** Hardware Finish: **Chrome** 

Door Colour: **Black** Door Glass: **Massa** Hardware Finish: **Stainless Steel** 

Door Colour: **Silver Grey** Door Glass: **Como** Hardware Finish: **Chrome**  Door Colour: **Candy Floss** Door Glass: **Pesaro** Hardware Finish: **Gold**  Door Colour: **Anthracite** Door Glass: **Milan** Hardware Finish: **Stainless Steel** 

Door Colour: **Cream** Door Glass: **Verona** Hardware Finish: **Black Stainless** 

Door Colour: **Slate Grey** Door Glass: **Glazed** Hardware Finish: **Chrome** 

Door Colour: **Deep Saxe Blue** Door Glass: **Tivoli** Hardware Finish: **Chrome** 