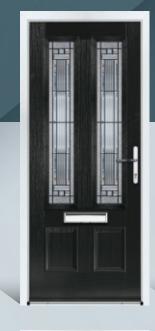

# CLARENCE

This absolute classic door style is a great choice for both front and rear entrance doors.

Door Colour: **Black** Door Glass: **Verona** Hardware Finish: **Chrome** 

Door Colour: **Silver Grey** Door Glass: **Pisa** Hardware Finish: **Chrome** 

Door Colour: **Chartwell** Door Glass: **Massa** Hardware Finish: **Chrome** 

Door Colour: **Agate Grey** Door Glass: **Pesaro** Hardware Finish: **Chrome** 

Door Colour: **White** Door Glass: **Stippolyte** Hardware Finish: **Chrome** 