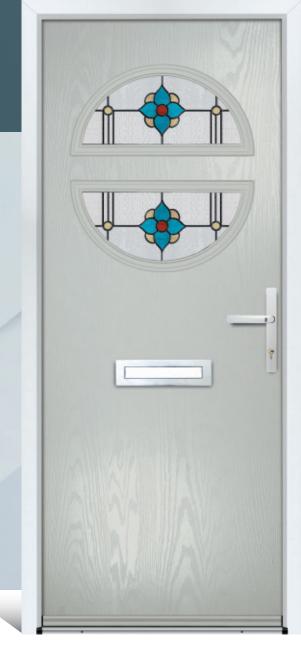

# BODNEY

The Bodney is a very traditional and popular door style with its appealing and elegant 'half moon' arched top, which is also available with a 'grille' option.

Door Colour: **Pebble** Door Glass: **Lecce** Hardware Finish: **Chrome** 