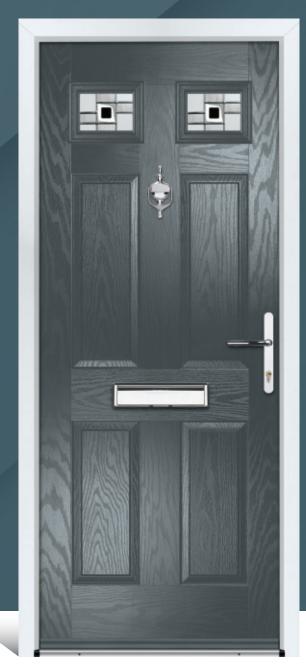

# HANLEY

With its eloquent design the Hanley is proving to be a very popular design. A popular style in North America due to the large glazing aperture.

Door Colour: **Black** Door Glass: **Modena** Hardware Finish: **Chrome** 

Door Colour: **Anthracite** Door Glass: **Venice** Hardware Finish: **Chrome** 

Door Colour: **Silver Grey** Door Glass: **Massa** Hardware Finish: **Chrome** 

Door Colour: **Green** Door Glass: **Verona** Hardware Finish: **Chrome** 

Door Colour: **White** Door Glass: **Glazed** Hardware Finish: **Chrome** 