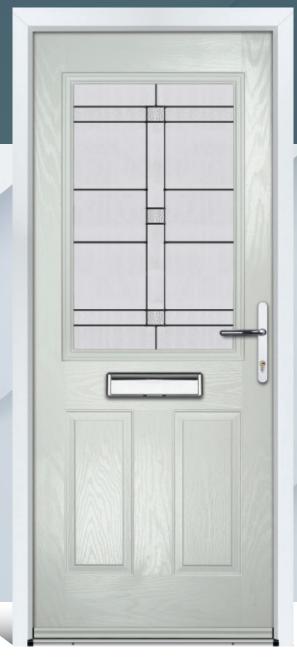

## GEDDES & GLENISTA

A perfect combination of doors. The Geddes can be fitted with a pull escutcheon and slam lock for a traditional appearance. The Glenista is a modern twist of a traditional style.

Door Colour: **Candy Floss** Door Glass: **Pavia** Hardware Finish: **Gold** 

Door Colour: **Silver Grey** Door Glass: **Glazed** Hardware Finish: **Pewter** 

Door Colour: **Agate** Door Glass: **Massa** Hardware Finish: **Chrome**  Door Colour: **Black** Door Glass: **Venice** Hardware Finish: **Chrome**  Door Colour: **Chartwell** Door Glass: **Genoa** Hardware Finish: **Gold** 

Door Colour: **Green** Door Glass: **Pavia** Hardware Finish: **Chrome** 

Door Colour: **Cream** Door Glass: **Naples** Hardware Finish: **Forged Black** 

Door Colour: **Red** Door Glass: **Massa** Hardware Finish: **Chrome** 