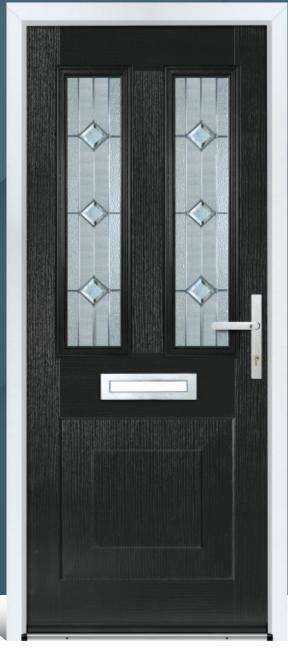

# CLARENCE

This absolute classic door style is a great choice for both front and rear entrance doors.

Door Colour: **Black** Door Glass: **Verona** Hardware Finish: **Chrome** 

Door Colour: **Silver Grey** Door Glass: **Pisa** Hardware Finish: **Chrome** 

Door Colour: **Chartwell** Door Glass: **Massa** Hardware Finish: **Chrome** 

Door Colour: **Agate Grey** Door Glass: **Pesaro** Hardware Finish: **Chrome** 

Door Colour: **White** Door Glass: **Stippolyte** Hardware Finish: **Chrome** 