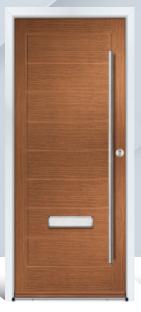

# FRYTON

With its contemporary and slim glazing panel, complement this style with one of our stainless steel pull bars, for the ultimate contemporary look

Door Colour: **Neptune** Door Glass: **Siena** Hardware Finish: **Chrome** 

Door Colour: **Black** Door Glass: **Massa** Hardware Finish: **Stainless Steel** 

Door Colour: **Silver Grey** Door Glass: **Como** Hardware Finish: **Chrome**  Door Colour: **Candy Floss** Door Glass: **Pesaro** Hardware Finish: **Gold**  Door Colour: **Anthracite** Door Glass: **Milan** Hardware Finish: **Stainless Steel** 

Door Colour: **Cream** Door Glass: **Verona** Hardware Finish: **Black Stainless** 

Door Colour: **Slate Grey** Door Glass: **Glazed** Hardware Finish: **Chrome** 

Door Colour: **Deep Saxe Blue** Door Glass: **Tivoli** Hardware Finish: **Chrome** 