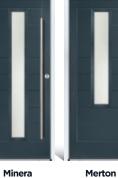

#### MINERA

With its contemporary and slim glazing panel, complement this style with one of our stainless steel pull bars, for the ultimate contemporary look

Door Colour: **Cobble** Door Glass: **Siena** Hardware Finish: **Chrome**  Door Colour: **Anthracite** Door Glass: **Massa** Hardware Finish: **Stainless Steel** 

Door Colour: **Oxlip** Door Glass: **Verona** Hardware Finish: **Chrome** 

Door Colour: **Black** Door Glass: **Milan** Hardware Finish: **Chrome** 

Door Colour: **Green** Door Glass: **Glazed** Hardware Finish: **Gold** 

## MERTON

A subtle contemporary style of door which will suit many types of home. The slim glazing panel combines beautifully with a stainless steel pull bar.

Door Colour: **Deep Saxe Blue** Door Glass: **Massa** Hardware Finish: **Chrome**  Door Colour: **Pebble** Door Glass: **Fano** Hardware Finish: **Chrome** 

Door Colour: **Slate Grey** Door Glass: **Siena** Hardware Finish: **Chrome** 

Door Colour: **Silver Grey** Door Glass: **Milan** Hardware Finish: **Chrome** 