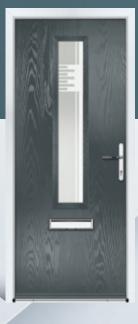

# CHARLWOOD

This classic four panel door design is probably the most popular style and would grace any home, being suitable for many decorative glass designs.

Door Colour: **Agate** Door Glass: **Turin** Hardware Finish: **Chrome** 

Door Colour: **Chartwell** Door Glass: **Pesaro** Hardware Finish: **Gold** 

Door Colour: **Blue** Door Glass: **Massa** Hardware Finish: **Chrome** 

Door Colour: **Silver Grey** Door Glass: **Lecce** Hardware Finish: **Chrome** 

Door Colour: **Light Violet** Door Glass: **Milan** Hardware Finish: **Chrome** 

Door Colour: **Neptune** Door Glass: **Pavia** Hardware Finish: **Forged Black** 

Door Colour: **Black** Door Glass: **Siena** Hardware Finish: **Chrome** 

Door Colour: **Deep Saxe Blue** Door Glass: **Rovigo** Hardware Finish: **Chrome** 