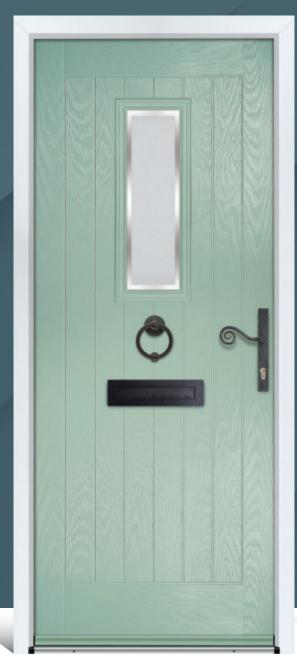

# EATON

Ever popular as a front or back door option, the Eaton provides excellent light and space for decorative glass to be displayed.

Door Colour: **Cobble** Door Glass: **Verona** Hardware Finish: **Chrome** 

Door Colour: **Blue** Door Glass: **Pavia** Hardware Finish: **Chrome** 

Door Colour: **Pebble** Door Glass: **Massa** Hardware Finish: **Chrome** 

Door Colour: **Red** Door Glass: **Turin** Hardware Finish: **Chrome** 

Door Colour: **White** Door Glass: **Glazed** Hardware Finish: **Chrome** 