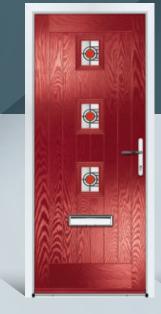

# CLARENCE

This absolute classic door style is a great choice for both front and rear entrance doors.

Door Colour: **Black** Door Glass: **Verona** Hardware Finish: **Chrome** 

Door Colour: **Silver Grey** Door Glass: **Pisa** Hardware Finish: **Chrome** 

Door Colour: **Chartwell** Door Glass: **Massa** Hardware Finish: **Chrome** 

Door Colour: **Agate Grey** Door Glass: **Pesaro** Hardware Finish: **Chrome** 

Door Colour: **White** Door Glass: **Stippolyte** Hardware Finish: **Chrome** 