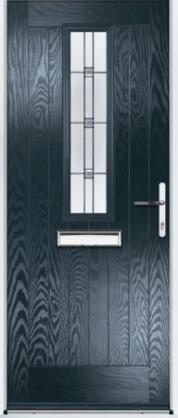

## ABDALE

A classic 6 panel door that evokes tradition and style, yet also allowing you security and privacy, should you require.

Door Colour: **Ruby** Door Glass: **Florence** Hardware Finish: **Chrome** 

Door Colour: **Slate Grey** Door Glass: **Modena** Hardware Finish: **Chrome** 

Door Colour: **Neptune** Door Glass: **Turin** Hardware Finish: **Chrome** 

Door Colour: **Deep Saxe Blue** Door Glass: **Venice** Hardware Finish: **Chrome**  Door Colour: **Silver Grey** Door Glass: **Massa** Hardware Finish: **Chrome** 

Door Colour: **Black** Door Glass: **Milan** Hardware Finish: **Chrome** 

Door Colour: **Chartwell** Door Glass: **Naples** Hardware Finish: **Gold** 

Door Colour: **Cobble** Door Glass: **Pesaro** Hardware Finish: **Pewter** 