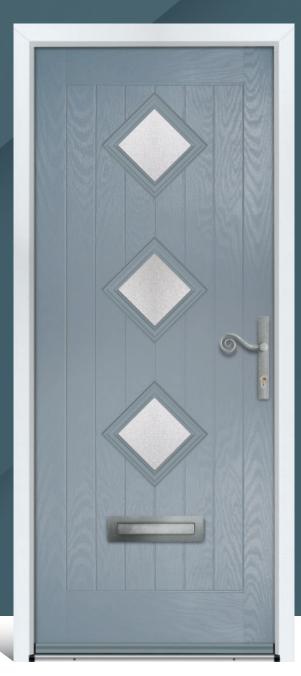

## GALSTON

A beautiful option for a front door with its gracefully large arched glazing, that allows optimum light, and a full display of decorative glass.

Door Colour: **Black** Door Glass: **Modena** Hardware Finish: **Chrome** 

Door Colour: **Agate** Door Glass: **Florence** Hardware Finish: **Chrome** 

Door Colour: **Ruby** Door Glass: **Verona** Hardware Finish: **Chrome** 

Door Colour: **Red** Door Glass: **Pisa** Hardware Finish: **Gold** 

Door Colour: **Neptune** Door Glass: **Venice** Hardware Finish: **Chrome** 