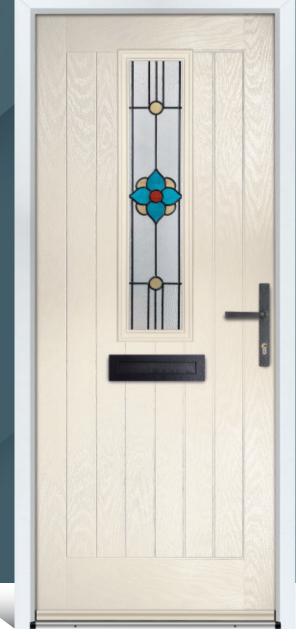

# CHARLWOOD

This classic four panel door design is probably the most popular style and would grace any home, being suitable for many decorative glass designs.

Door Colour: **Agate** Door Glass: **Turin** Hardware Finish: **Chrome** 

Door Colour: **Chartwell** Door Glass: **Pesaro** Hardware Finish: **Gold** 

Door Colour: **Blue** Door Glass: **Massa** Hardware Finish: **Chrome** 

Door Colour: **Silver Grey** Door Glass: **Lecce** Hardware Finish: **Chrome** 

Door Colour: **Light Violet** Door Glass: **Milan** Hardware Finish: **Chrome** 

Door Colour: **Neptune** Door Glass: **Pavia** Hardware Finish: **Forged Black** 

Door Colour: **Black** Door Glass: **Siena** Hardware Finish: **Chrome** 

Door Colour: **Deep Saxe Blue** Door Glass: **Rovigo** Hardware Finish: **Chrome** 