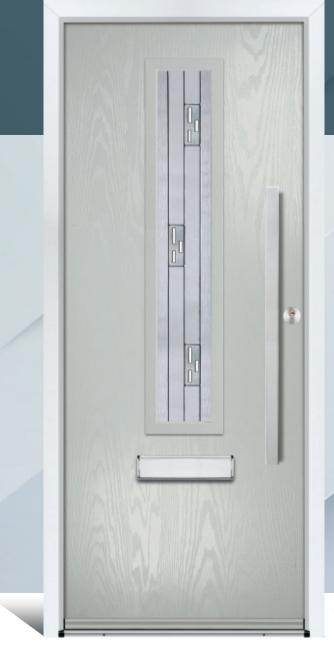

## MALONE & MINDORA

With its contemporary linear etched detailing, both the Malone and the Mindora have a contemporary feel.

Door Colour: **Anthracite** Door Glass: **Massa** Hardware Finish: **Chrome** 

Door Colour: **Candy Floss** Door Glass: **Naples** Hardware Finish: **Gold** 

Door Colour: **Chartwell** Door Glass: **Pavia** Hardware Finish: **Gold** 

Door Colour: **White** Door Glass: **Como** Hardware Finish: **Chrome**  Door Colour: **Light Violet** Door Glass: **Naples** Hardware Finish: **Black Stainless** 

Door Colour: **Black** Door Glass: **Florence** Hardware Finish: **Chrome** 

Door Colour: **Agate** Door Glass: **Venice** Hardware Finish: **Stainless Steel** 

Door Colour: **Blue** Door Glass: **Glazed** Hardware Finish: **Chrome** 