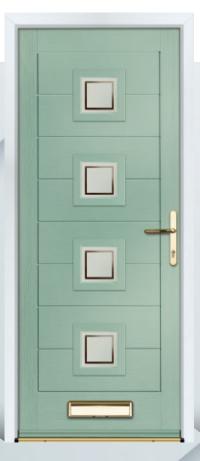

# CHARLWOOD

This classic four panel door design is probably the most popular style and would grace any home, being suitable for many decorative glass designs.

Door Colour: **Agate** Door Glass: **Turin** Hardware Finish: **Chrome** 