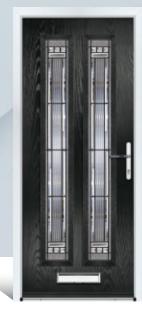

# CLARENCE

This absolute classic door style is a great choice for both front and rear entrance doors.

Door Colour: **Black** Door Glass: **Verona** Hardware Finish: **Chrome** 

Door Colour: **Silver Grey** Door Glass: **Pisa** Hardware Finish: **Chrome** 

Door Colour: **Chartwell** Door Glass: **Massa** Hardware Finish: **Chrome** 

Door Colour: **Agate Grey** Door Glass: **Pesaro** Hardware Finish: **Chrome** 

Door Colour: **White** Door Glass: **Stippolyte** Hardware Finish: **Chrome** 