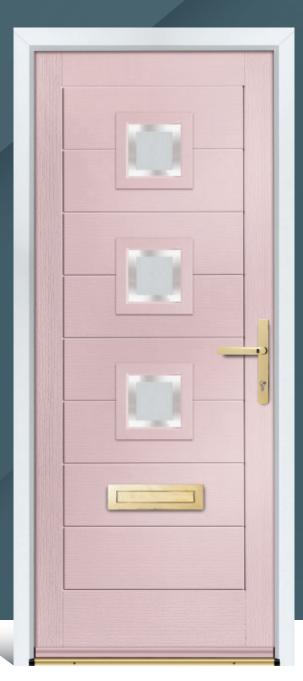

## MERTON

A subtle contemporary style of door which will suit many types of home. The slim glazing panel combines beautifully with a stainless steel pull bar.

Door Colour: **Deep Saxe Blue** Door Glass: **Massa** Hardware Finish: **Chrome**  Door Colour: **Pebble** Door Glass: **Fano** Hardware Finish: **Chrome** 