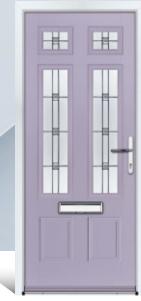

# CHARLWOOD

This classic four panel door design is probably the most popular style and would grace any home, being suitable for many decorative glass designs.

Door Colour: **Agate** Door Glass: **Turin** Hardware Finish: **Chrome** 

Door Colour: **Chartwell** Door Glass: **Pesaro** Hardware Finish: **Gold** 

Door Colour: **Blue** Door Glass: **Massa** Hardware Finish: **Chrome** 

Door Colour: **Silver Grey** Door Glass: **Lecce** Hardware Finish: **Chrome** 

Door Colour: **Light Violet** Door Glass: **Milan** Hardware Finish: **Chrome** 

Door Colour: **Neptune** Door Glass: **Pavia** Hardware Finish: **Forged Black** 

Door Colour: **Black** Door Glass: **Siena** Hardware Finish: **Chrome** 

Door Colour: **Deep Saxe Blue** Door Glass: **Rovigo** Hardware Finish: **Chrome** 