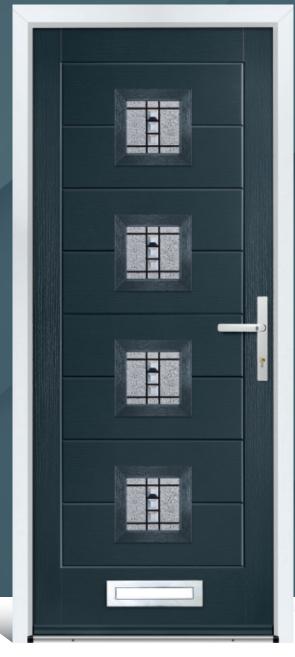

## MALONE & MINDORA

With its contemporary linear etched detailing, both the Malone and the Mindora have a contemporary feel.

Door Colour: **Anthracite** Door Glass: **Massa** Hardware Finish: **Chrome** 