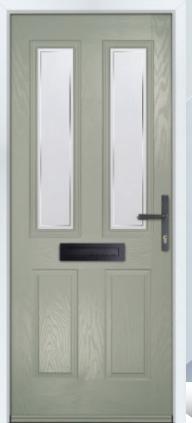

# CHARSLEY & CHARLTON

A variant of the four panel design with a twist. The Charsley incorporates an arched top glazing cassette and the Charlton, a raked top glazing cassette.

Door Colour: **Red** Door Glass: **Rovigo** Hardware Finish: **Chrome** 

Door Colour: **Anthracite** Door Glass: **Siena** Hardware Finish: **Chrome** 

Door Colour: **Neptune** Door Glass: **Venice** Hardware Finish: **Chrome** 

Door Colour: **Ruby** Door Glass: **Florence** Hardware Finish: **Chrome** 

Door Colour: **Silver Grey** Door Glass: **Verona** Hardware Finish: **Chrome** 

Door Colour: **Black** Door Glass: **Tivoli** Hardware Finish: **Chrome** 

Door Colour: **Agate** Door Glass: **Lucca** Hardware Finish: **Chrome** 

Door Colour: **Chartwell** Door Glass: **Pesaro** Hardware Finish: **Gold** 