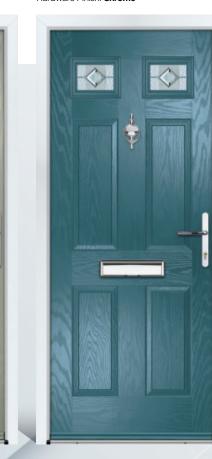

# EATON

Ever popular as a front or back door option, the Eaton provides excellent light and space for decorative glass to be displayed.

Door Colour: **Cobble** Door Glass: **Verona** Hardware Finish: **Chrome** 

Door Colour: **Blue** Door Glass: **Pavia** Hardware Finish: **Chrome** 

Door Colour: **Pebble** Door Glass: **Massa** Hardware Finish: **Chrome** 

Door Colour: **Red** Door Glass: **Turin** Hardware Finish: **Chrome** 

Door Colour: **White** Door Glass: **Glazed** Hardware Finish: **Chrome** 