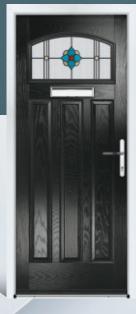

# BODNEY

The Bodney is a very traditional and popular door style with its appealing and elegant 'half moon' arched top, which is also available with a 'grille' option.

Door Colour: **Pebble** Door Glass: **Lecce** Hardware Finish: **Chrome** 

Door Colour: **Candy Floss** Door Glass: **Verona** Hardware Finish: **Pewter** 

Door Colour: **Agate** Door Glass: **Pesaro** Hardware Finish: **Forged Black** 

Door Colour: **Anthracite Grey** Door Glass: **Florence** Hardware Finish: **Chrome**  Door Colour: **White** Door Glass: **Glazed** Hardware Finish: **Chrome** 

Door Colour: **Blue** Door Glass: **Venice** Hardware Finish: **Chrome** 

Door Colour: **Black** Door Glass: **Milan** Hardware Finish: **Chrome** 

Door Colour: **Green** Door Glass: **Grille Glazed** Hardware Finish: **Gold** 