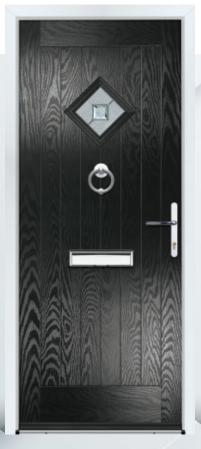

# CLARENCE

This absolute classic door style is a great choice for both front and rear entrance doors.

Door Colour: **Black** Door Glass: **Verona** Hardware Finish: **Chrome** 

Door Colour: **Silver Grey** Door Glass: **Pisa** Hardware Finish: **Chrome** 

Door Colour: **Chartwell** Door Glass: **Massa** Hardware Finish: **Chrome** 

Door Colour: **Agate Grey** Door Glass: **Pesaro** Hardware Finish: **Chrome** 

Door Colour: **White** Door Glass: **Stippolyte** Hardware Finish: **Chrome** 