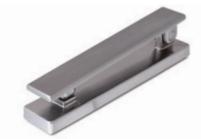

#### **Pull Bars**

Precision handcrafted luxury 316 grade stainless steel, as standard. Our pull bars are more resistant to pitting and corrosion compared to many others on the market.

#### Escutcheons

We have opted for a circular escutcheon as standard, for improved aesthetics. Our escutcheon has through fixings which increases performance and security.

> Stainless Steel Round Pull Bar 400mm, 900mm and 1500mm