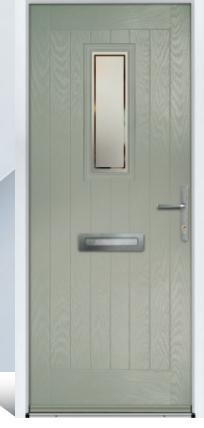

# CHARLWOOD

This classic four panel door design is probably the most popular style and would grace any home, being suitable for many decorative glass designs.

Door Colour: **Agate** Door Glass: **Turin** Hardware Finish: **Chrome** 

Door Colour: **Chartwell** Door Glass: **Pesaro** Hardware Finish: **Gold** 

Door Colour: **Blue** Door Glass: **Massa** Hardware Finish: **Chrome** 

Door Colour: **Silver Grey** Door Glass: **Lecce** Hardware Finish: **Chrome** 

Door Colour: **Light Violet** Door Glass: **Milan** Hardware Finish: **Chrome** 

Door Colour: **Neptune** Door Glass: **Pavia** Hardware Finish: **Forged Black** 

Door Colour: **Black** Door Glass: **Siena** Hardware Finish: **Chrome** 

Door Colour: **Deep Saxe Blue** Door Glass: **Rovigo** Hardware Finish: **Chrome** 