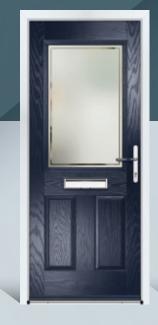

#### FREAN

A subtle contemporary style of door which will suit many types of home. The slim glazing panel combines beautifully with a stainless steel pull bar.

Door Colour: **Chartwell** Door Glass: **Como** Hardware Finish: **Stainless Steel** 

Door Colour: **Slate Grey** Door Glass: **Siena** Hardware Finish: **Chrome** 

Door Colour: **Silver Grey** Door Glass: **Milan** Hardware Finish: Chrome

Door Colour: **Black** Door Glass: **Massa** Hardware Finish: Chrome

Door Colour: **Agate** Door Glass: **Fano** Hardware Finish: **Stainless Steel** 