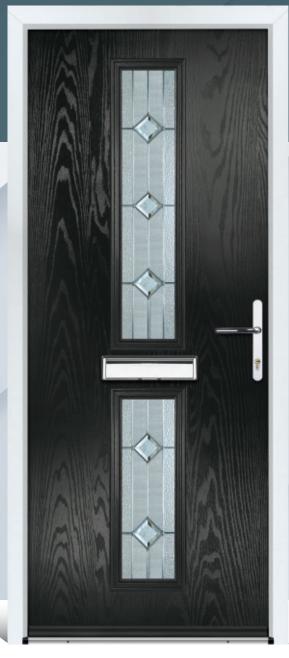

# CLARENCE

This absolute classic door style is a great choice for both front and rear entrance doors.

Door Colour: **Black** Door Glass: **Verona** Hardware Finish: **Chrome** 

Door Colour: **Silver Grey** Door Glass: **Pisa** Hardware Finish: **Chrome** 

Door Colour: **Chartwell** Door Glass: **Massa** Hardware Finish: **Chrome** 

Door Colour: **Agate Grey** Door Glass: **Pesaro** Hardware Finish: **Chrome** 

Door Colour: **White** Door Glass: **Stippolyte** Hardware Finish: **Chrome** 