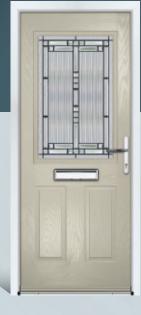

## ABDALE

A classic 6 panel door that evokes tradition and style, yet also allowing you security and privacy, should you require.

Door Colour: **Ruby** Door Glass: **Florence** Hardware Finish: **Chrome** 

Door Colour: **Slate Grey** Door Glass: **Modena** Hardware Finish: **Chrome** 

Door Colour: **Neptune** Door Glass: **Turin** Hardware Finish: **Chrome** 

Door Colour: **Deep Saxe Blue** Door Glass: **Venice** Hardware Finish: **Chrome**  Door Colour: **Silver Grey** Door Glass: **Massa** Hardware Finish: **Chrome** 

Door Colour: **Black** Door Glass: **Milan** Hardware Finish: **Chrome** 

Door Colour: **Chartwell** Door Glass: **Naples** Hardware Finish: **Gold** 

Door Colour: **Cobble** Door Glass: **Pesaro** Hardware Finish: **Pewter** 