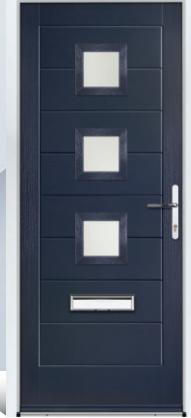

# CLARENCE

This absolute classic door style is a great choice for both front and rear entrance doors.

Door Colour: **Black** Door Glass: **Verona** Hardware Finish: **Chrome** 

Door Colour: **Silver Grey** Door Glass: **Pisa** Hardware Finish: **Chrome** 

Door Colour: **Chartwell** Door Glass: **Massa** Hardware Finish: **Chrome** 

Door Colour: **Agate Grey** Door Glass: **Pesaro** Hardware Finish: **Chrome** 

Door Colour: **White** Door Glass: **Stippolyte** Hardware Finish: **Chrome** 