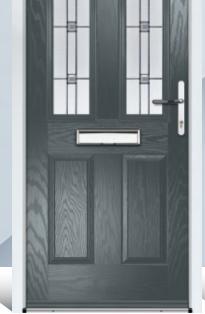

# CHARLWOOD

This classic four panel door design is probably the most popular style and would grace any home, being suitable for many decorative glass designs.

Door Colour: **Agate** Door Glass: **Turin** Hardware Finish: **Chrome** 

Door Colour: **Chartwell** Door Glass: **Pesaro** Hardware Finish: **Gold** 

Door Colour: **Blue** Door Glass: **Massa** Hardware Finish: **Chrome** 

Door Colour: **Silver Grey** Door Glass: **Lecce** Hardware Finish: **Chrome** 

Door Colour: **Light Violet** Door Glass: **Milan** Hardware Finish: **Chrome** 

Door Colour: **Neptune** Door Glass: **Pavia** Hardware Finish: **Forged Black** 

Door Colour: **Black** Door Glass: **Siena** Hardware Finish: **Chrome** 

Door Colour: **Deep Saxe Blue** Door Glass: **Rovigo** Hardware Finish: **Chrome** 