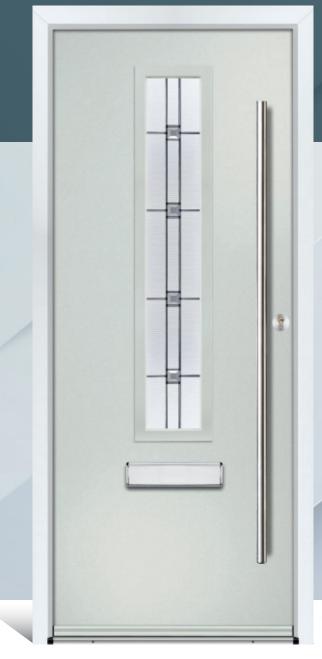

#### MINERA

With its contemporary and slim glazing panel, complement this style with one of our stainless steel pull bars, for the ultimate contemporary look

Door Colour: **Cobble** Door Glass: **Siena** Hardware Finish: **Chrome**  Door Colour: **Anthracite** Door Glass: **Massa** Hardware Finish: **Stainless Steel** 

Door Colour: **Oxlip** Door Glass: **Verona** Hardware Finish: **Chrome** 

Door Colour: **Black** Door Glass: **Milan** Hardware Finish: **Chrome** 

Door Colour: **Green** Door Glass: **Glazed** Hardware Finish: **Gold** 