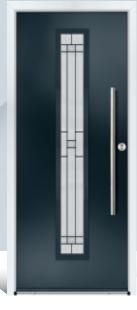

# FRYTON

With its contemporary and slim glazing panel, complement this style with one of our stainless steel pull bars, for the ultimate contemporary look

Door Colour: **Neptune** Door Glass: **Siena** Hardware Finish: **Chrome** 

Door Colour: **Black** Door Glass: **Massa** Hardware Finish: **Stainless Steel** 

Door Colour: **Silver Grey** Door Glass: **Como** Hardware Finish: **Chrome**  Door Colour: **Candy Floss** Door Glass: **Pesaro** Hardware Finish: **Gold**  Door Colour: **Anthracite** Door Glass: **Milan** Hardware Finish: **Stainless Steel** 

Door Colour: **Cream** Door Glass: **Verona** Hardware Finish: **Black Stainless** 

Door Colour: **Slate Grey** Door Glass: **Glazed** Hardware Finish: **Chrome** 

Door Colour: **Deep Saxe Blue** Door Glass: **Tivoli** Hardware Finish: **Chrome** 