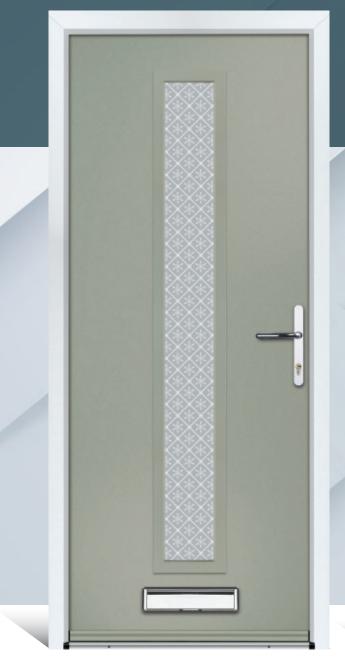

## MERTON

A subtle contemporary style of door which will suit many types of home. The slim glazing panel combines beautifully with a stainless steel pull bar.

Door Colour: **Deep Saxe Blue** Door Glass: **Massa** Hardware Finish: **Chrome**  Door Colour: **Pebble** Door Glass: **Fano** Hardware Finish: **Chrome** 

Door Colour: **Slate Grey** Door Glass: **Siena** Hardware Finish: **Chrome** 

Door Colour: **Silver Grey** Door Glass: **Milan** Hardware Finish: **Chrome** 