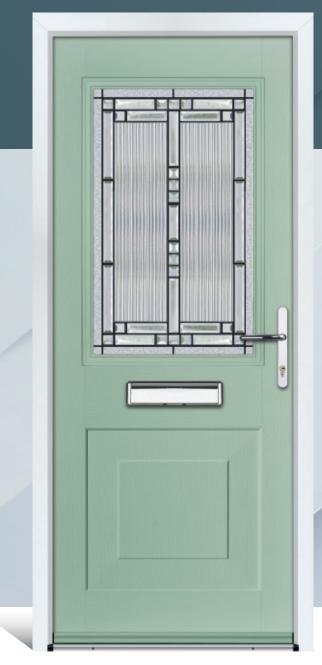

## GEDDES & GLENISTA

A perfect combination of doors. The Geddes can be fitted with a pull escutcheon and slam lock for a traditional appearance. The Glenista is a modern twist of a traditional style.

Door Colour: **Candy Floss** Door Glass: **Pavia** Hardware Finish: **Gold** 

Door Colour: **Silver Grey** Door Glass: **Glazed** Hardware Finish: **Pewter** 

Door Colour: **Agate** Door Glass: **Massa** Hardware Finish: **Chrome**  Door Colour: **Black** Door Glass: **Venice** Hardware Finish: **Chrome**  Door Colour: **Chartwell** Door Glass: **Genoa** Hardware Finish: **Gold** 

Door Colour: **Green** Door Glass: **Pavia** Hardware Finish: **Chrome** 

Door Colour: **Cream** Door Glass: **Naples** Hardware Finish: **Forged Black** 

Door Colour: **Red** Door Glass: **Massa** Hardware Finish: **Chrome** 