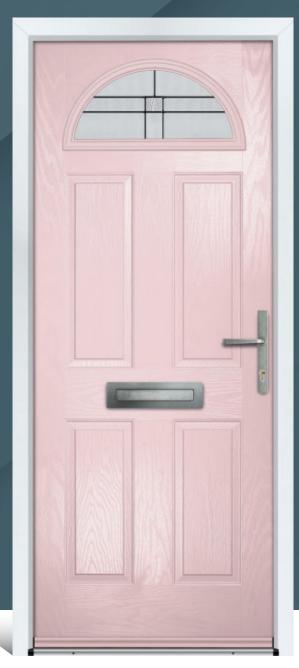

# BODNEY

The Bodney is a very traditional and popular door style with its appealing and elegant 'half moon' arched top, which is also available with a 'grille' option.

Door Colour: **Pebble** Door Glass: **Lecce** Hardware Finish: **Chrome** 

Door Colour: **Candy Floss** Door Glass: **Verona** Hardware Finish: **Pewter** 

Door Colour: **Agate** Door Glass: **Pesaro** Hardware Finish: **Forged Black** 

Door Colour: **Anthracite Grey** Door Glass: **Florence** Hardware Finish: **Chrome**  Door Colour: **White** Door Glass: **Glazed** Hardware Finish: **Chrome** 

Door Colour: **Blue** Door Glass: **Venice** Hardware Finish: **Chrome** 

Door Colour: **Black** Door Glass: **Milan** Hardware Finish: **Chrome** 

Door Colour: **Green** Door Glass: **Grille Glazed** Hardware Finish: **Gold** 