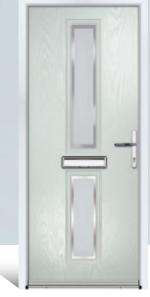

# CHARLWOOD

This classic four panel door design is probably the most popular style and would grace any home, being suitable for many decorative glass designs.

Door Colour: **Agate** Door Glass: **Turin** Hardware Finish: **Chrome** 