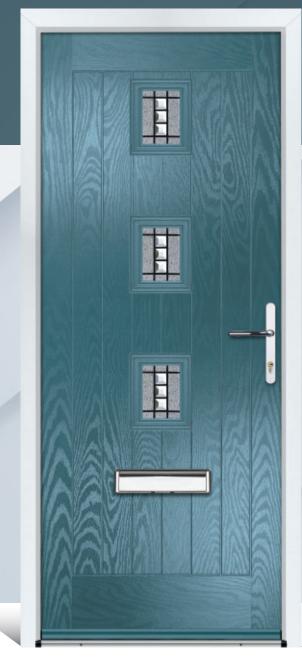

# CHARSLEY & CHARLTON

A variant of the four panel design with a twist. The Charsley incorporates an arched top glazing cassette and the Charlton, a raked top glazing cassette.

Door Colour: **Red** Door Glass: **Rovigo** Hardware Finish: **Chrome** 

Door Colour: **Anthracite** Door Glass: **Siena** Hardware Finish: **Chrome** 

Door Colour: **Neptune** Door Glass: **Venice** Hardware Finish: **Chrome** 

Door Colour: **Ruby** Door Glass: **Florence** Hardware Finish: **Chrome** 

Door Colour: **Silver Grey** Door Glass: **Verona** Hardware Finish: **Chrome** 

Door Colour: **Black** Door Glass: **Tivoli** Hardware Finish: **Chrome** 

Door Colour: **Agate** Door Glass: **Lucca** Hardware Finish: **Chrome** 

Door Colour: **Chartwell** Door Glass: **Pesaro** Hardware Finish: **Gold** 