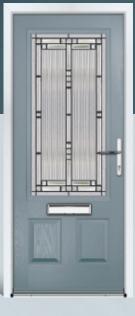

# CHARLWOOD

This classic four panel door design is probably the most popular style and would grace any home, being suitable for many decorative glass designs.

Door Colour: **Agate** Door Glass: **Turin** Hardware Finish: **Chrome** 

Door Colour: **Chartwell** Door Glass: **Pesaro** Hardware Finish: **Gold** 

Door Colour: **Blue** Door Glass: **Massa** Hardware Finish: **Chrome** 

Door Colour: **Silver Grey** Door Glass: **Lecce** Hardware Finish: **Chrome** 

Door Colour: **Light Violet** Door Glass: **Milan** Hardware Finish: **Chrome** 

Door Colour: **Neptune** Door Glass: **Pavia** Hardware Finish: **Forged Black** 

Door Colour: **Black** Door Glass: **Siena** Hardware Finish: **Chrome** 

Door Colour: **Deep Saxe Blue** Door Glass: **Rovigo** Hardware Finish: **Chrome** 