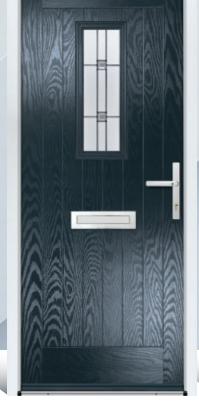

# EATON

Ever popular as a front or back door option, the Eaton provides excellent light and space for decorative glass to be displayed.

Door Colour: **Cobble** Door Glass: **Verona** Hardware Finish: **Chrome** 

Door Colour: **Blue** Door Glass: **Pavia** Hardware Finish: **Chrome** 

Door Colour: **Pebble** Door Glass: **Massa** Hardware Finish: **Chrome** 

Door Colour: **Red** Door Glass: **Turin** Hardware Finish: **Chrome** 

Door Colour: **White** Door Glass: **Glazed** Hardware Finish: **Chrome** 