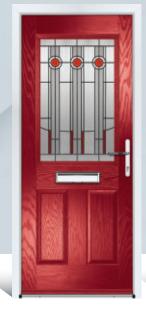

# CLARENCE

This absolute classic door style is a great choice for both front and rear entrance doors.

Door Colour: **Black** Door Glass: **Verona** Hardware Finish: **Chrome** 

Door Colour: **Silver Grey** Door Glass: **Pisa** Hardware Finish: **Chrome** 

Door Colour: **Chartwell** Door Glass: **Massa** Hardware Finish: **Chrome** 

Door Colour: **Agate Grey** Door Glass: **Pesaro** Hardware Finish: **Chrome** 

Door Colour: **White** Door Glass: **Stippolyte** Hardware Finish: **Chrome** 