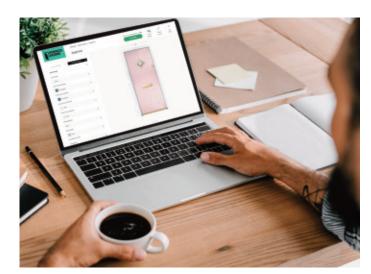

#### **On-line Door Designer**

With such a wide selection of styles, colours, hardware and glazing options available for your new door, it can sometimes be difficult to visualise what you need. Our door designer lets you do just that.

Choose your style, then your colour, change the look with the various glazing options and then complete the look with your choice of hardware. Don't leave it to guesswork, we can show you exactly how your choices will look in your home with our online designer.