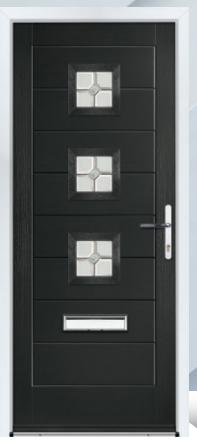

## ABDALE

A classic 6 panel door that evokes tradition and style, yet also allowing you security and privacy, should you require.

Door Colour: **Ruby** Door Glass: **Florence** Hardware Finish: **Chrome** 