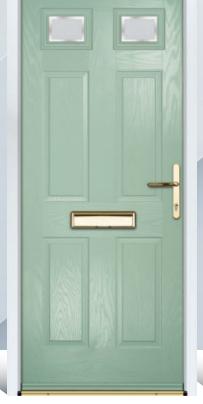

# EATON

Ever popular as a front or back door option, the Eaton provides excellent light and space for decorative glass to be displayed.

Door Colour: **Cobble** Door Glass: **Verona** Hardware Finish: **Chrome** 

Door Colour: **Blue** Door Glass: **Pavia** Hardware Finish: **Chrome** 

Door Colour: **Pebble** Door Glass: **Massa** Hardware Finish: **Chrome** 

Door Colour: **Red** Door Glass: **Turin** Hardware Finish: **Chrome** 

Door Colour: **White** Door Glass: **Glazed** Hardware Finish: **Chrome** 