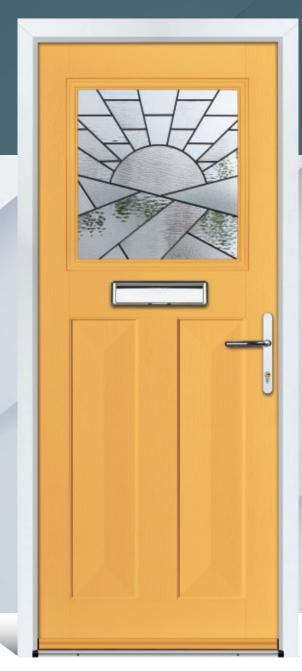

## ADWELL

An appealing and traditional look that lets the design of decorative glass flow through, from the lower to the higher level, providing an attractive ensemble to the 6 panel door.

Door Colour: **Light Violet** Door Glass: **Pesaro** Hardware Finish: **Gold** 

Door Colour: **Blue** Door Glass: **Venice** Hardware Finish: **Chrome** 

Door Colour: **Red** Door Glass: **Modena** Hardware Finish: **Pewter** 

Door Colour: **Agate** Door Glass: **Florence** Hardware Finish: **Chrome**  Door Colour: **Cream** Door Glass: **Milan** Hardware Finish: **Forged Black** 

Door Colour: **Black** Door Glass: **Massa** Hardware Finish: **Chrome** 

Door Colour: **Cobble** Door Glass: **Naples** Hardware Finish: **Forged Black** 