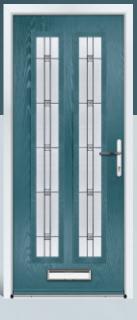

# CHARLWOOD

This classic four panel door design is probably the most popular style and would grace any home, being suitable for many decorative glass designs.

Door Colour: **Agate** Door Glass: **Turin** Hardware Finish: **Chrome** 

Door Colour: **Chartwell** Door Glass: **Pesaro** Hardware Finish: **Gold** 

Door Colour: **Blue** Door Glass: **Massa** Hardware Finish: **Chrome** 

Door Colour: **Silver Grey** Door Glass: **Lecce** Hardware Finish: **Chrome** 

Door Colour: **Light Violet** Door Glass: **Milan** Hardware Finish: **Chrome** 

Door Colour: **Neptune** Door Glass: **Pavia** Hardware Finish: **Forged Black** 

Door Colour: **Black** Door Glass: **Siena** Hardware Finish: **Chrome** 

Door Colour: **Deep Saxe Blue** Door Glass: **Rovigo** Hardware Finish: **Chrome** 