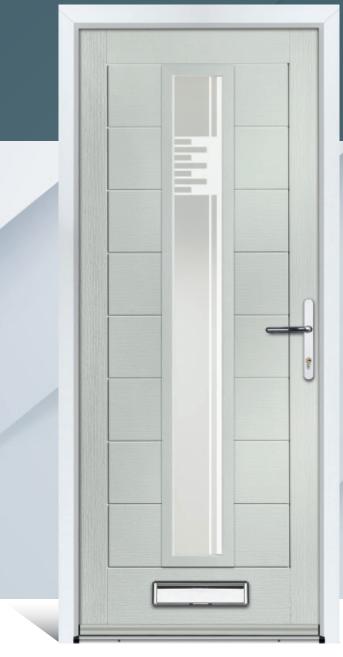

### VIDAL & VIENNA

The Vidal and Vienna doors have a smooth door skin which has the appearance of aluminium. Stainless steel hardware completes the aluminium look.

Door Glass: Como Hardware Finish: Stainless Steel

Hardware Finish: Chrome

OPTION

Door Colour: **Agate** Door Glass: **Naples** Hardware Finish: **Chrome**  Door Colour: **Black** Door Glass: **Venice** Hardware Finish: **Chrome**  Door Colour: **Light Violet** Door Glass: **Massa** Hardware Finish: **Chrome** 

Door Colour: **Slate Grey** Door Glass: **Venice** Hardware Finish: **Stainless Steel**  Door Colour: **Green** Door Glass: **Glazed** Hardware Finish: **Gold**  Door Colour: **Anthracite** Door Glass: **Florence** Hardware Finish: **Stainless Steel** 