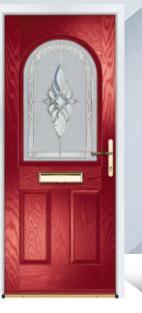

# CLARENCE

This absolute classic door style is a great choice for both front and rear entrance doors.

Door Colour: **Black** Door Glass: **Verona** Hardware Finish: **Chrome** 

Door Colour: **Silver Grey** Door Glass: **Pisa** Hardware Finish: **Chrome** 

Door Colour: **Chartwell** Door Glass: **Massa** Hardware Finish: **Chrome** 

Door Colour: **Agate Grey** Door Glass: **Pesaro** Hardware Finish: **Chrome** 

Door Colour: **White** Door Glass: **Stippolyte** Hardware Finish: **Chrome** 