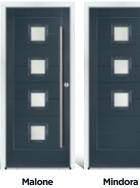

## MALONE & MINDORA

With its contemporary linear etched detailing, both the Malone and the Mindora have a contemporary feel.

Door Colour: **Anthracite** Door Glass: **Massa** Hardware Finish: **Chrome** 

Door Colour: **Candy Floss** Door Glass: **Naples** Hardware Finish: **Gold** 

Door Colour: **Chartwell** Door Glass: **Pavia** Hardware Finish: **Gold** 

Door Colour: **White** Door Glass: **Como** Hardware Finish: **Chrome**  Door Colour: **Light Violet** Door Glass: **Naples** Hardware Finish: **Black Stainless** 

Door Colour: **Black** Door Glass: **Florence** Hardware Finish: **Chrome** 

Door Colour: **Agate** Door Glass: **Venice** Hardware Finish: **Stainless Steel** 

Door Colour: **Blue** Door Glass: **Glazed** Hardware Finish: **Chrome** 