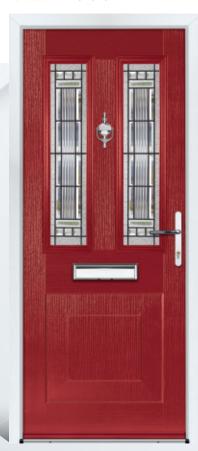

# CHARSLEY & CHARLTON

A variant of the four panel design with a twist. The Charsley incorporates an arched top glazing cassette and the Charlton, a raked top glazing cassette.

Door Colour: **Red** Door Glass: **Rovigo** Hardware Finish: **Chrome** 

Door Colour: **Anthracite** Door Glass: **Siena** Hardware Finish: **Chrome** 

Door Colour: **Neptune** Door Glass: **Venice** Hardware Finish: **Chrome** 

Door Colour: **Ruby** Door Glass: **Florence** Hardware Finish: **Chrome** 

Door Colour: **Silver Grey** Door Glass: **Verona** Hardware Finish: **Chrome** 

Door Colour: **Black** Door Glass: **Tivoli** Hardware Finish: **Chrome** 

Door Colour: **Agate** Door Glass: **Lucca** Hardware Finish: **Chrome** 

Door Colour: **Chartwell** Door Glass: **Pesaro** Hardware Finish: **Gold** 