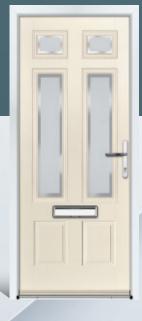

# EATON

Ever popular as a front or back door option, the Eaton provides excellent light and space for decorative glass to be displayed.

Door Colour: **Cobble** Door Glass: **Verona** Hardware Finish: **Chrome** 

Door Colour: **Blue** Door Glass: **Pavia** Hardware Finish: **Chrome** 

Door Colour: **Pebble** Door Glass: **Massa** Hardware Finish: **Chrome** 

Door Colour: **Red** Door Glass: **Turin** Hardware Finish: **Chrome** 

Door Colour: **White** Door Glass: **Glazed** Hardware Finish: **Chrome** 