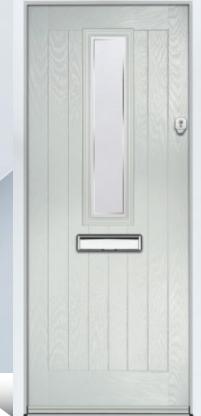

## ABDALE

A classic 6 panel door that evokes tradition and style, yet also allowing you security and privacy, should you require.

Door Colour: **Ruby** Door Glass: **Florence** Hardware Finish: **Chrome** 

Door Colour: **Slate Grey** Door Glass: **Modena** Hardware Finish: **Chrome** 

Door Colour: **Neptune** Door Glass: **Turin** Hardware Finish: **Chrome** 

Door Colour: **Deep Saxe Blue** Door Glass: **Venice** Hardware Finish: **Chrome**  Door Colour: **Silver Grey** Door Glass: **Massa** Hardware Finish: **Chrome** 

Door Colour: **Black** Door Glass: **Milan** Hardware Finish: **Chrome** 

Door Colour: **Chartwell** Door Glass: **Naples** Hardware Finish: **Gold** 

Door Colour: **Cobble** Door Glass: **Pesaro** Hardware Finish: **Pewter** 