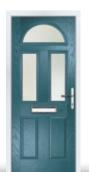

## ADWELL

An appealing and traditional look that lets the design of decorative glass flow through, from the lower to the higher level, providing an attractive ensemble to the 6 panel door.

Door Colour: **Light Violet** Door Glass: **Pesaro** Hardware Finish: **Gold** 