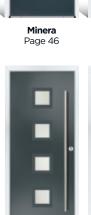

#### MINERA

With its contemporary and slim glazing panel, complement this style with one of our stainless steel pull bars, for the ultimate contemporary look

Door Colour: **Cobble** Door Glass: **Siena** Hardware Finish: **Chrome**  Door Colour: **Anthracite** Door Glass: **Massa** Hardware Finish: **Stainless Steel** 

Door Colour: **Oxlip** Door Glass: **Verona** Hardware Finish: **Chrome** 

Door Colour: **Black** Door Glass: **Milan** Hardware Finish: **Chrome** 

Door Colour: **Green** Door Glass: **Glazed** Hardware Finish: **Gold** 