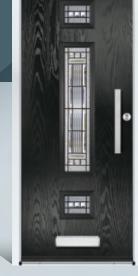

# CLARENCE

This absolute classic door style is a great choice for both front and rear entrance doors.

Door Colour: **Black** Door Glass: **Verona** Hardware Finish: **Chrome** 

Door Colour: **Silver Grey** Door Glass: **Pisa** Hardware Finish: **Chrome** 

Door Colour: **Chartwell** Door Glass: **Massa** Hardware Finish: **Chrome** 

Door Colour: **Agate Grey** Door Glass: **Pesaro** Hardware Finish: **Chrome** 

Door Colour: **White** Door Glass: **Stippolyte** Hardware Finish: **Chrome** 