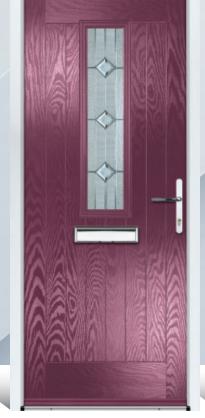

# EATON

Ever popular as a front or back door option, the Eaton provides excellent light and space for decorative glass to be displayed.

Door Colour: **Cobble** Door Glass: **Verona** Hardware Finish: **Chrome** 

Door Colour: **Blue** Door Glass: **Pavia** Hardware Finish: **Chrome** 

Door Colour: **Pebble** Door Glass: **Massa** Hardware Finish: **Chrome** 

Door Colour: **Red** Door Glass: **Turin** Hardware Finish: **Chrome** 

Door Colour: **White** Door Glass: **Glazed** Hardware Finish: **Chrome** 