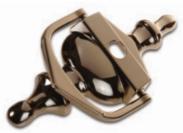

Urn Knocker with Spy Viewer Allows for a neatly concealed door viewer

Architectural Knocker Modern contemporary designed knocker

Bull Ring Knocker An elegant finish to a heritage style door

Slimline Urn Knocker Create an elegant and stylish front door