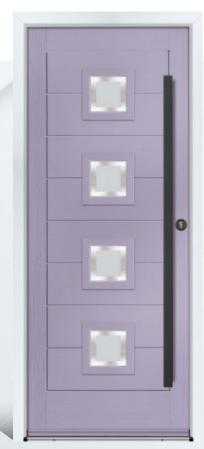

#### FARNELL

Be bold with the Farnell door. Pick one of our beautiful decorative glass options, combined with a pastel colour, for the ultimate entrance.

Door Colour: **Anthracite** Door Glass: **Verona** Hardware Finish: **Chrome**  Door Colour: **Light Violet** Door Glass: **Siena** Hardware Finish: **Chrome** 