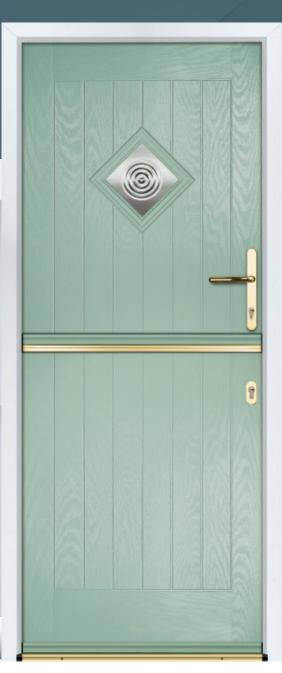

#### STABLE DOORS

Bring the outside in with our range of stable doors. Available in a multitude of flush and cottage door styles.

Door Style: **Stable Geddes** Door Colour: **Chartwell** Door Glass: **Genoa** Hardware Finish: **Gold** 

Door Style: **Stable Granby** Door Colour: **Agate Grey** Door Glass: **Venice** Hardware Finish: **Chrome** 

Door Style: **Stable Goswell** Door Colour: **Cream** Door Glass: **Pesaro** Hardware Finish: **Black** 