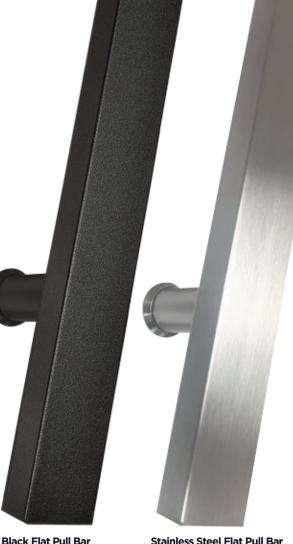

#### **Pull Bars**

Precision handcrafted luxury 316 grade stainless steel, as standard. Our pull bars are more resistant to pitting and corrosion compared to many others on the market.

#### Escutcheons

We have opted for a circular escutcheon as standard, for improved aesthetics. Our escutcheon has through fixings which increases performance and security.

> Stainless Steel Round Pull Bar 400mm, 900mm and 1500mm

Stainless Steel Flat Pull Bar 400mm, 900mm and 1500mm