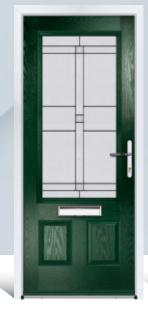

# EATON

Ever popular as a front or back door option, the Eaton provides excellent light and space for decorative glass to be displayed.

Door Colour: **Cobble** Door Glass: **Verona** Hardware Finish: **Chrome** 

Door Colour: **Blue** Door Glass: **Pavia** Hardware Finish: **Chrome** 

Door Colour: **Pebble** Door Glass: **Massa** Hardware Finish: **Chrome** 

Door Colour: **Red** Door Glass: **Turin** Hardware Finish: **Chrome** 

Door Colour: **White** Door Glass: **Glazed** Hardware Finish: **Chrome** 