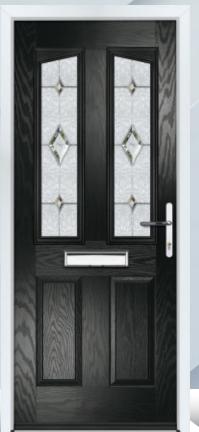

# CHARSLEY & CHARLTON

A variant of the four panel design with a twist. The Charsley incorporates an arched top glazing cassette and the Charlton, a raked top glazing cassette.

Door Colour: **Red** Door Glass: **Rovigo** Hardware Finish: **Chrome** 

Door Colour: **Anthracite** Door Glass: **Siena** Hardware Finish: **Chrome** 

Door Colour: **Neptune** Door Glass: **Venice** Hardware Finish: **Chrome** 

Door Colour: **Ruby** Door Glass: **Florence** Hardware Finish: **Chrome** 

Door Colour: **Silver Grey** Door Glass: **Verona** Hardware Finish: **Chrome** 

Door Colour: **Black** Door Glass: **Tivoli** Hardware Finish: **Chrome** 

Door Colour: **Agate** Door Glass: **Lucca** Hardware Finish: **Chrome** 

Door Colour: **Chartwell** Door Glass: **Pesaro** Hardware Finish: **Gold** 