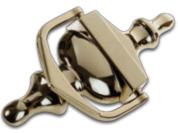

HorseTail Knocker Classic door knocker design

Pull Knob Add a pull knob for a classical finish

**SFS Hinge** A fit and forget solution with excellent long-term reliability.

Pull Escutcheon Fitted as standard with the heritage slam lock