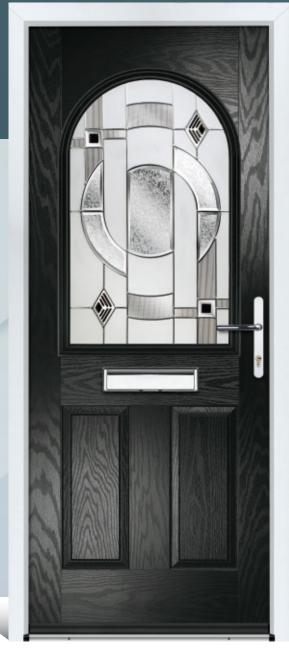

# CHARSLEY & CHARLTON

A variant of the four panel design with a twist. The Charsley incorporates an arched top glazing cassette and the Charlton, a raked top glazing cassette.

Door Colour: **Red** Door Glass: **Rovigo** Hardware Finish: **Chrome** 

Door Colour: **Anthracite** Door Glass: **Siena** Hardware Finish: **Chrome** 

Door Colour: **Neptune** Door Glass: **Venice** Hardware Finish: **Chrome** 

Door Colour: **Ruby** Door Glass: **Florence** Hardware Finish: **Chrome** 

Door Colour: **Silver Grey** Door Glass: **Verona** Hardware Finish: **Chrome** 

Door Colour: **Black** Door Glass: **Tivoli** Hardware Finish: **Chrome** 

Door Colour: **Agate** Door Glass: **Lucca** Hardware Finish: **Chrome** 

Door Colour: **Chartwell** Door Glass: **Pesaro** Hardware Finish: **Gold** 