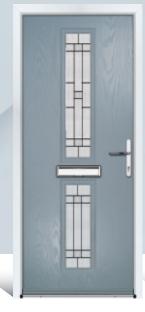

# CHARLWOOD

This classic four panel door design is probably the most popular style and would grace any home, being suitable for many decorative glass designs.

Door Colour: **Agate** Door Glass: **Turin** Hardware Finish: **Chrome** 

Door Colour: **Chartwell** Door Glass: **Pesaro** Hardware Finish: **Gold** 

Door Colour: **Blue** Door Glass: **Massa** Hardware Finish: **Chrome** 

Door Colour: **Silver Grey** Door Glass: **Lecce** Hardware Finish: **Chrome** 

Door Colour: **Light Violet** Door Glass: **Milan** Hardware Finish: **Chrome** 

Door Colour: **Neptune** Door Glass: **Pavia** Hardware Finish: **Forged Black** 

Door Colour: **Black** Door Glass: **Siena** Hardware Finish: **Chrome** 

Door Colour: **Deep Saxe Blue** Door Glass: **Rovigo** Hardware Finish: **Chrome** 