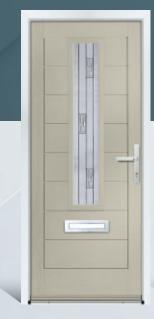

# CLARENCE

This absolute classic door style is a great choice for both front and rear entrance doors.

Door Colour: **Black** Door Glass: **Verona** Hardware Finish: **Chrome** 

Door Colour: **Silver Grey** Door Glass: **Pisa** Hardware Finish: **Chrome** 

Door Colour: **Chartwell** Door Glass: **Massa** Hardware Finish: **Chrome** 

Door Colour: **Agate Grey** Door Glass: **Pesaro** Hardware Finish: **Chrome** 

Door Colour: **White** Door Glass: **Stippolyte** Hardware Finish: **Chrome** 