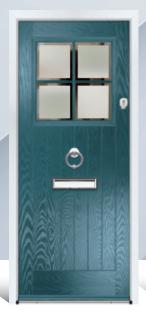

# CLARENCE

This absolute classic door style is a great choice for both front and rear entrance doors.

Door Colour: **Black** Door Glass: **Verona** Hardware Finish: **Chrome** 

Door Colour: **Silver Grey** Door Glass: **Pisa** Hardware Finish: **Chrome** 