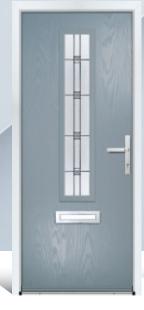

# EATON

Ever popular as a front or back door option, the Eaton provides excellent light and space for decorative glass to be displayed.

Door Colour: **Cobble** Door Glass: **Verona** Hardware Finish: **Chrome** 

Door Colour: **Blue** Door Glass: **Pavia** Hardware Finish: **Chrome** 

Door Colour: **Pebble** Door Glass: **Massa** Hardware Finish: **Chrome** 

Door Colour: **Red** Door Glass: **Turin** Hardware Finish: **Chrome** 

Door Colour: **White** Door Glass: **Glazed** Hardware Finish: **Chrome** 