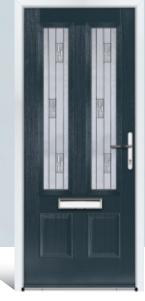

# EATON

Ever popular as a front or back door option, the Eaton provides excellent light and space for decorative glass to be displayed.

Door Colour: **Cobble** Door Glass: **Verona** Hardware Finish: **Chrome** 

Door Colour: **Blue** Door Glass: **Pavia** Hardware Finish: **Chrome** 

Door Colour: **Pebble** Door Glass: **Massa** Hardware Finish: **Chrome** 

Door Colour: **Red** Door Glass: **Turin** Hardware Finish: **Chrome** 

Door Colour: **White** Door Glass: **Glazed** Hardware Finish: **Chrome** 