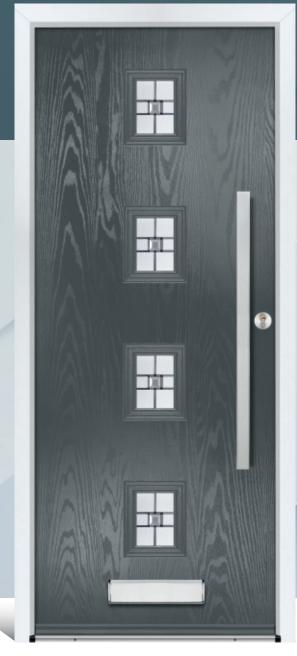

## ABDALE

A classic 6 panel door that evokes tradition and style, yet also allowing you security and privacy, should you require.

Door Colour: **Ruby** Door Glass: **Florence** Hardware Finish: **Chrome** 

Door Colour: **Slate Grey** Door Glass: **Modena** Hardware Finish: **Chrome** 

Door Colour: **Neptune** Door Glass: **Turin** Hardware Finish: **Chrome** 

Door Colour: **Deep Saxe Blue** Door Glass: **Venice** Hardware Finish: **Chrome**  Door Colour: **Silver Grey** Door Glass: **Massa** Hardware Finish: **Chrome** 

Door Colour: **Black** Door Glass: **Milan** Hardware Finish: **Chrome** 

Door Colour: **Chartwell** Door Glass: **Naples** Hardware Finish: **Gold** 

Door Colour: **Cobble** Door Glass: **Pesaro** Hardware Finish: **Pewter** 