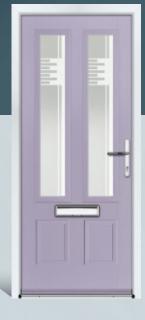

# CLARENCE

This absolute classic door style is a great choice for both front and rear entrance doors.

Door Colour: **Black** Door Glass: **Verona** Hardware Finish: **Chrome** 

Door Colour: **Silver Grey** Door Glass: **Pisa** Hardware Finish: **Chrome** 

Door Colour: **Chartwell** Door Glass: **Massa** Hardware Finish: **Chrome** 

Door Colour: **Agate Grey** Door Glass: **Pesaro** Hardware Finish: **Chrome** 

Door Colour: **White** Door Glass: **Stippolyte** Hardware Finish: **Chrome** 