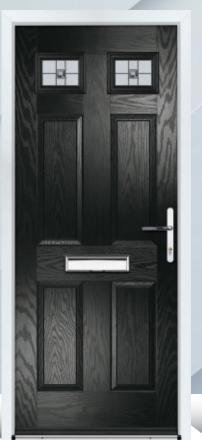

# CHARLWOOD

This classic four panel door design is probably the most popular style and would grace any home, being suitable for many decorative glass designs.

Door Colour: **Agate** Door Glass: **Turin** Hardware Finish: **Chrome** 

Door Colour: **Chartwell** Door Glass: **Pesaro** Hardware Finish: **Gold** 

Door Colour: **Blue** Door Glass: **Massa** Hardware Finish: **Chrome** 

Door Colour: **Silver Grey** Door Glass: **Lecce** Hardware Finish: **Chrome** 

Door Colour: **Light Violet** Door Glass: **Milan** Hardware Finish: **Chrome** 

Door Colour: **Neptune** Door Glass: **Pavia** Hardware Finish: **Forged Black** 

Door Colour: **Black** Door Glass: **Siena** Hardware Finish: **Chrome** 

Door Colour: **Deep Saxe Blue** Door Glass: **Rovigo** Hardware Finish: **Chrome** 