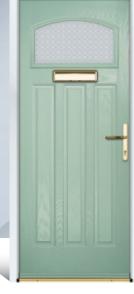

# CLARENCE

This absolute classic door style is a great choice for both front and rear entrance doors.

Door Colour: **Black** Door Glass: **Verona** Hardware Finish: **Chrome** 

Door Colour: **Silver Grey** Door Glass: **Pisa** Hardware Finish: **Chrome** 

Door Colour: **Chartwell** Door Glass: **Massa** Hardware Finish: **Chrome** 

Door Colour: **Agate Grey** Door Glass: **Pesaro** Hardware Finish: **Chrome** 

Door Colour: **White** Door Glass: **Stippolyte** Hardware Finish: **Chrome** 