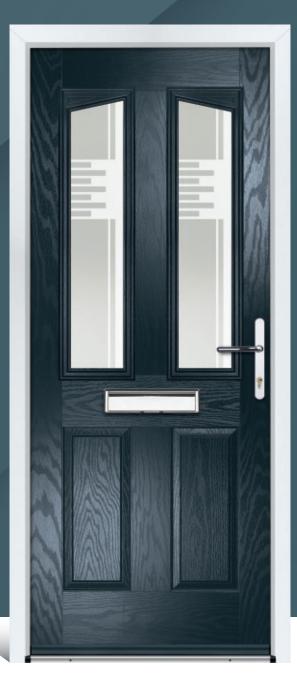

# HANLEY

With its eloquent design the Hanley is proving to be a very popular design. A popular style in North America due to the large glazing aperture.

Door Colour: **Black** Door Glass: **Modena** Hardware Finish: **Chrome** 