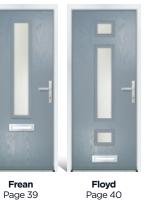

#### FREAN

A subtle contemporary style of door which will suit many types of home. The slim glazing panel combines beautifully with a stainless steel pull bar.

Door Colour: **Chartwell** Door Glass: **Como** Hardware Finish: **Stainless Steel** 

## FLOYD

The Floyd door has a European feel to it and when combined with our architectural hardware, has a sleek and modern appearance.

Door Colour: **Pebble** Door Glass: **Turin** Hardware Finish: **Chrome** 