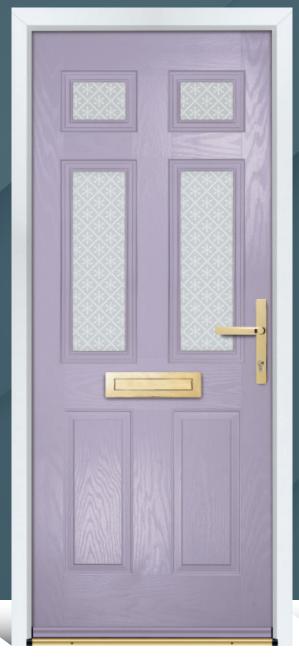

# CHARLWOOD

This classic four panel door design is probably the most popular style and would grace any home, being suitable for many decorative glass designs.

Door Colour: **Agate** Door Glass: **Turin** Hardware Finish: **Chrome** 

Door Colour: **Chartwell** Door Glass: **Pesaro** Hardware Finish: **Gold** 

Door Colour: **Blue** Door Glass: **Massa** Hardware Finish: **Chrome** 

Door Colour: **Silver Grey** Door Glass: **Lecce** Hardware Finish: **Chrome** 

Door Colour: **Light Violet** Door Glass: **Milan** Hardware Finish: **Chrome** 

Door Colour: **Neptune** Door Glass: **Pavia** Hardware Finish: **Forged Black** 

Door Colour: **Black** Door Glass: **Siena** Hardware Finish: **Chrome** 

Door Colour: **Deep Saxe Blue** Door Glass: **Rovigo** Hardware Finish: **Chrome** 