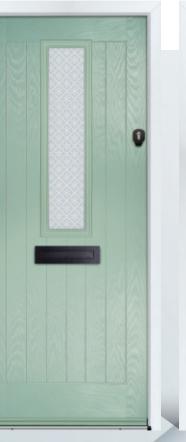

# CHARSLEY & CHARLTON

A variant of the four panel design with a twist. The Charsley incorporates an arched top glazing cassette and the Charlton, a raked top glazing cassette.

Door Colour: **Red** Door Glass: **Rovigo** Hardware Finish: **Chrome** 

Door Colour: **Anthracite** Door Glass: **Siena** Hardware Finish: **Chrome** 

Door Colour: **Neptune** Door Glass: **Venice** Hardware Finish: **Chrome** 

Door Colour: **Ruby** Door Glass: **Florence** Hardware Finish: **Chrome** 

Door Colour: **Silver Grey** Door Glass: **Verona** Hardware Finish: **Chrome** 

Door Colour: **Black** Door Glass: **Tivoli** Hardware Finish: **Chrome** 

Door Colour: **Agate** Door Glass: **Lucca** Hardware Finish: **Chrome** 

Door Colour: **Chartwell** Door Glass: **Pesaro** Hardware Finish: **Gold** 