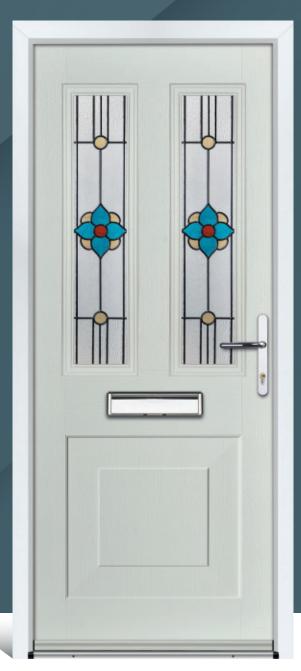

# CHARLWOOD

This classic four panel door design is probably the most popular style and would grace any home, being suitable for many decorative glass designs.

Door Colour: **Agate** Door Glass: **Turin** Hardware Finish: **Chrome** 

Door Colour: **Chartwell** Door Glass: **Pesaro** Hardware Finish: **Gold** 

Door Colour: **Blue** Door Glass: **Massa** Hardware Finish: **Chrome** 

Door Colour: **Silver Grey** Door Glass: **Lecce** Hardware Finish: **Chrome** 

Door Colour: **Light Violet** Door Glass: **Milan** Hardware Finish: **Chrome** 

Door Colour: **Neptune** Door Glass: **Pavia** Hardware Finish: **Forged Black** 

Door Colour: **Black** Door Glass: **Siena** Hardware Finish: **Chrome** 

Door Colour: **Deep Saxe Blue** Door Glass: **Rovigo** Hardware Finish: **Chrome** 