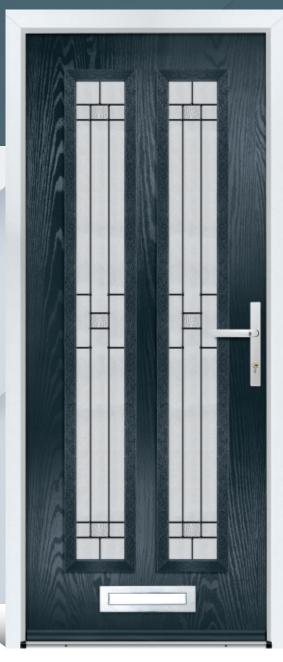

# CLARENCE

This absolute classic door style is a great choice for both front and rear entrance doors.

Door Colour: **Black** Door Glass: **Verona** Hardware Finish: **Chrome** 

Door Colour: **Silver Grey** Door Glass: **Pisa** Hardware Finish: **Chrome** 

Door Colour: **Chartwell** Door Glass: **Massa** Hardware Finish: **Chrome** 

Door Colour: **Agate Grey** Door Glass: **Pesaro** Hardware Finish: **Chrome** 

Door Colour: **White** Door Glass: **Stippolyte** Hardware Finish: **Chrome** 