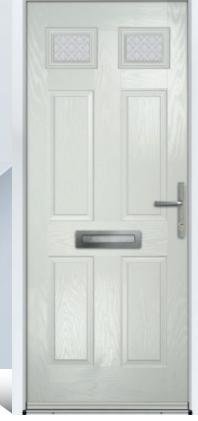

## ABDALE

A classic 6 panel door that evokes tradition and style, yet also allowing you security and privacy, should you require.

Door Colour: **Ruby** Door Glass: **Florence** Hardware Finish: **Chrome** 

Door Colour: **Slate Grey** Door Glass: **Modena** Hardware Finish: **Chrome** 

Door Colour: **Neptune** Door Glass: **Turin** Hardware Finish: **Chrome** 

Door Colour: **Deep Saxe Blue** Door Glass: **Venice** Hardware Finish: **Chrome**  Door Colour: **Silver Grey** Door Glass: **Massa** Hardware Finish: **Chrome** 

Door Colour: **Black** Door Glass: **Milan** Hardware Finish: **Chrome** 

Door Colour: **Chartwell** Door Glass: **Naples** Hardware Finish: **Gold** 

Door Colour: **Cobble** Door Glass: **Pesaro** Hardware Finish: **Pewter** 