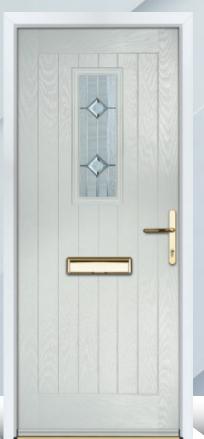

## ADWELL

An appealing and traditional look that lets the design of decorative glass flow through, from the lower to the higher level, providing an attractive ensemble to the 6 panel door.

Door Colour: **Light Violet** Door Glass: **Pesaro** Hardware Finish: **Gold** 

Door Colour: **Blue** Door Glass: **Venice** Hardware Finish: **Chrome** 

Door Colour: **Red** Door Glass: **Modena** Hardware Finish: **Pewter** 

Door Colour: **Agate** Door Glass: **Florence** Hardware Finish: **Chrome**  Door Colour: **Cream** Door Glass: **Milan** Hardware Finish: **Forged Black** 

Door Colour: **Black** Door Glass: **Massa** Hardware Finish: **Chrome** 

Door Colour: **Cobble** Door Glass: **Naples** Hardware Finish: **Forged Black** 