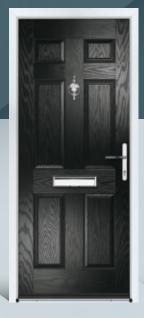

# CHARLWOOD

This classic four panel door design is probably the most popular style and would grace any home, being suitable for many decorative glass designs.

Door Colour: **Agate** Door Glass: **Turin** Hardware Finish: **Chrome** 

Door Colour: **Chartwell** Door Glass: **Pesaro** Hardware Finish: **Gold** 

Door Colour: **Blue** Door Glass: **Massa** Hardware Finish: **Chrome** 

Door Colour: **Silver Grey** Door Glass: **Lecce** Hardware Finish: **Chrome** 

Door Colour: **Light Violet** Door Glass: **Milan** Hardware Finish: **Chrome** 

Door Colour: **Neptune** Door Glass: **Pavia** Hardware Finish: **Forged Black** 

Door Colour: **Black** Door Glass: **Siena** Hardware Finish: **Chrome** 

Door Colour: **Deep Saxe Blue** Door Glass: **Rovigo** Hardware Finish: **Chrome** 