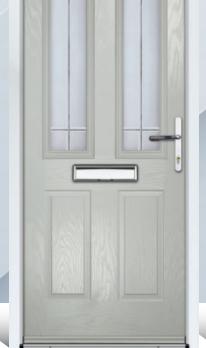

## ABDALE

A classic 6 panel door that evokes tradition and style, yet also allowing you security and privacy, should you require.

Door Colour: **Ruby** Door Glass: **Florence** Hardware Finish: **Chrome** 

Door Colour: **Slate Grey** Door Glass: **Modena** Hardware Finish: **Chrome** 

Door Colour: **Neptune** Door Glass: **Turin** Hardware Finish: **Chrome** 

Door Colour: **Deep Saxe Blue** Door Glass: **Venice** Hardware Finish: **Chrome**  Door Colour: **Silver Grey** Door Glass: **Massa** Hardware Finish: **Chrome** 

Door Colour: **Black** Door Glass: **Milan** Hardware Finish: **Chrome** 

Door Colour: **Chartwell** Door Glass: **Naples** Hardware Finish: **Gold** 

Door Colour: **Cobble** Door Glass: **Pesaro** Hardware Finish: **Pewter** 