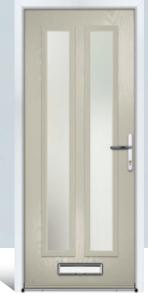

# CLARENCE

This absolute classic door style is a great choice for both front and rear entrance doors.

Door Colour: **Black** Door Glass: **Verona** Hardware Finish: **Chrome** 

Door Colour: **Silver Grey** Door Glass: **Pisa** Hardware Finish: **Chrome** 

Door Colour: **Chartwell** Door Glass: **Massa** Hardware Finish: **Chrome** 

Door Colour: **Agate Grey** Door Glass: **Pesaro** Hardware Finish: **Chrome** 

Door Colour: **White** Door Glass: **Stippolyte** Hardware Finish: **Chrome** 