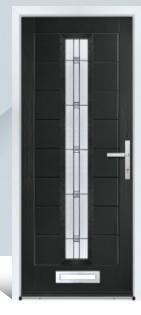

# CLARENCE

This absolute classic door style is a great choice for both front and rear entrance doors.

Door Colour: **Black** Door Glass: **Verona** Hardware Finish: **Chrome** 

Door Colour: **Silver Grey** Door Glass: **Pisa** Hardware Finish: **Chrome** 

Door Colour: **Chartwell** Door Glass: **Massa** Hardware Finish: **Chrome** 

Door Colour: **Agate Grey** Door Glass: **Pesaro** Hardware Finish: **Chrome** 

Door Colour: **White** Door Glass: **Stippolyte** Hardware Finish: **Chrome** 