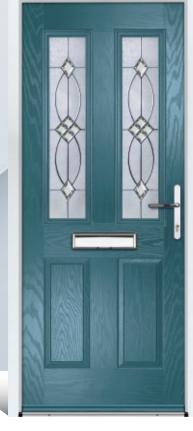

# CHARSLEY & CHARLTON

A variant of the four panel design with a twist. The Charsley incorporates an arched top glazing cassette and the Charlton, a raked top glazing cassette.

Door Colour: **Red** Door Glass: **Rovigo** Hardware Finish: **Chrome** 