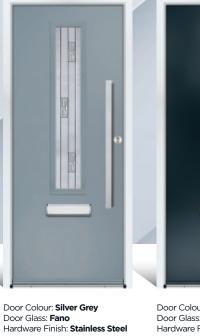

Door Colour: **Light Violet** Door Glass: **Sienna** Hardware Finish: **Chrome** 

Door Colour: **Red** Door Glass: **Milan** Hardware Finish: **Chrome** 

Door Colour: **Anthracite** Door Glass: **Fano** Hardware Finish: **Chrome** 