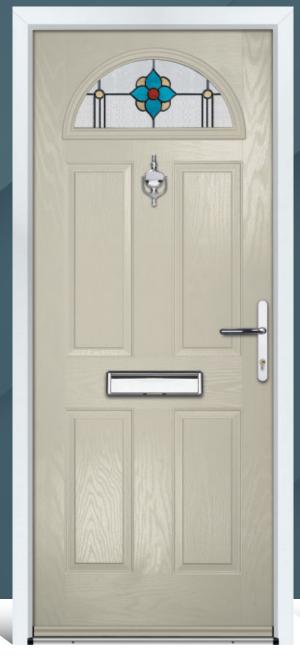

# CLARENCE

This absolute classic door style is a great choice for both front and rear entrance doors.

Door Colour: **Black** Door Glass: **Verona** Hardware Finish: **Chrome** 

Door Colour: **Silver Grey** Door Glass: **Pisa** Hardware Finish: **Chrome** 

Door Colour: **Chartwell** Door Glass: **Massa** Hardware Finish: **Chrome** 

Door Colour: **Agate Grey** Door Glass: **Pesaro** Hardware Finish: **Chrome** 

Door Colour: **White** Door Glass: **Stippolyte** Hardware Finish: **Chrome** 