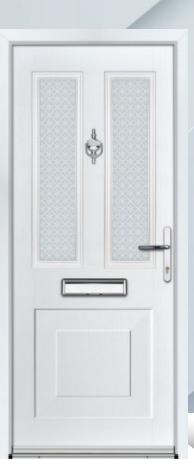

## ABDALE

A classic 6 panel door that evokes tradition and style, yet also allowing you security and privacy, should you require.

Door Colour: **Ruby** Door Glass: **Florence** Hardware Finish: **Chrome** 

Door Colour: **Slate Grey** Door Glass: **Modena** Hardware Finish: **Chrome** 

Door Colour: **Neptune** Door Glass: **Turin** Hardware Finish: **Chrome** 

Door Colour: **Deep Saxe Blue** Door Glass: **Venice** Hardware Finish: **Chrome**  Door Colour: **Silver Grey** Door Glass: **Massa** Hardware Finish: **Chrome** 

Door Colour: **Black** Door Glass: **Milan** Hardware Finish: **Chrome** 

Door Colour: **Chartwell** Door Glass: **Naples** Hardware Finish: **Gold** 

Door Colour: **Cobble** Door Glass: **Pesaro** Hardware Finish: **Pewter** 