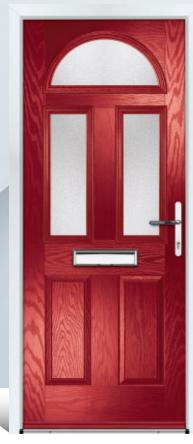

# CHARSLEY & CHARLTON

A variant of the four panel design with a twist. The Charsley incorporates an arched top glazing cassette and the Charlton, a raked top glazing cassette.

Door Colour: **Red** Door Glass: **Rovigo** Hardware Finish: **Chrome** 

Door Colour: **Anthracite** Door Glass: **Siena** Hardware Finish: **Chrome** 

Door Colour: **Neptune** Door Glass: **Venice** Hardware Finish: **Chrome** 

Door Colour: **Ruby** Door Glass: **Florence** Hardware Finish: **Chrome** 

Door Colour: **Silver Grey** Door Glass: **Verona** Hardware Finish: **Chrome** 

Door Colour: **Black** Door Glass: **Tivoli** Hardware Finish: **Chrome** 

Door Colour: **Agate** Door Glass: **Lucca** Hardware Finish: **Chrome** 

Door Colour: **Chartwell** Door Glass: **Pesaro** Hardware Finish: **Gold** 