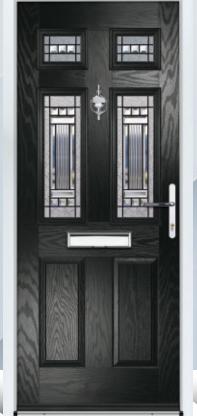

# CHARLWOOD

This classic four panel door design is probably the most popular style and would grace any home, being suitable for many decorative glass designs.

Door Colour: **Agate** Door Glass: **Turin** Hardware Finish: **Chrome** 

Door Colour: **Chartwell** Door Glass: **Pesaro** Hardware Finish: **Gold** 

Door Colour: **Blue** Door Glass: **Massa** Hardware Finish: **Chrome** 

Door Colour: **Silver Grey** Door Glass: **Lecce** Hardware Finish: **Chrome** 

Door Colour: **Light Violet** Door Glass: **Milan** Hardware Finish: **Chrome** 

Door Colour: **Neptune** Door Glass: **Pavia** Hardware Finish: **Forged Black** 

Door Colour: **Black** Door Glass: **Siena** Hardware Finish: **Chrome** 

Door Colour: **Deep Saxe Blue** Door Glass: **Rovigo** Hardware Finish: **Chrome** 