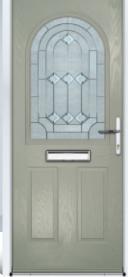

## ADWELL

An appealing and traditional look that lets the design of decorative glass flow through, from the lower to the higher level, providing an attractive ensemble to the 6 panel door.

Door Colour: **Light Violet** Door Glass: **Pesaro** Hardware Finish: **Gold** 

Door Colour: **Blue** Door Glass: **Venice** Hardware Finish: **Chrome** 

Door Colour: **Red** Door Glass: **Modena** Hardware Finish: **Pewter** 

Door Colour: **Agate** Door Glass: **Florence** Hardware Finish: **Chrome**  Door Colour: **Cream** Door Glass: **Milan** Hardware Finish: **Forged Black** 

Door Colour: **Black** Door Glass: **Massa** Hardware Finish: **Chrome** 

Door Colour: **Cobble** Door Glass: **Naples** Hardware Finish: **Forged Black** 