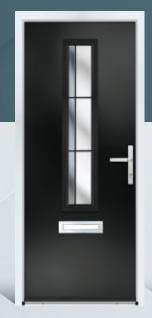

## FINLEY

A great option for narrower doors with the centrally located glazing apertures. Complement with our detailed range of glazing and hardware options.

Door Colour: **Black** Door Glass: **Venice** Hardware Finish: **Chrome** 

Door Colour: **Oxlip** Door Glass: **Lecce** Hardware Finish: **Chrome** 

Door Colour: **Anthracite** Door Glass: **Massa** Hardware Finish: **Chrome** 

Door Colour: **Silver Grey** Door Glass: **Verona** Hardware Finish: **Chrome** 

Door Colour: **Cobble** Door Glass: **Naples** Hardware Finish: **Chrome** 