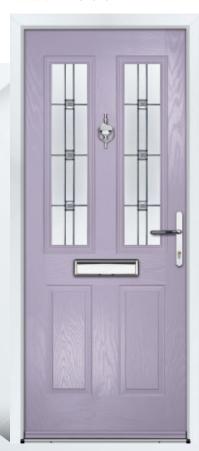

# CHARLWOOD

This classic four panel door design is probably the most popular style and would grace any home, being suitable for many decorative glass designs.

Door Colour: **Agate** Door Glass: **Turin** Hardware Finish: **Chrome** 

Door Colour: **Chartwell** Door Glass: **Pesaro** Hardware Finish: **Gold** 

Door Colour: **Blue** Door Glass: **Massa** Hardware Finish: **Chrome** 

Door Colour: **Silver Grey** Door Glass: **Lecce** Hardware Finish: **Chrome** 

Door Colour: **Light Violet** Door Glass: **Milan** Hardware Finish: **Chrome** 

Door Colour: **Neptune** Door Glass: **Pavia** Hardware Finish: **Forged Black** 

Door Colour: **Black** Door Glass: **Siena** Hardware Finish: **Chrome** 

Door Colour: **Deep Saxe Blue** Door Glass: **Rovigo** Hardware Finish: **Chrome** 