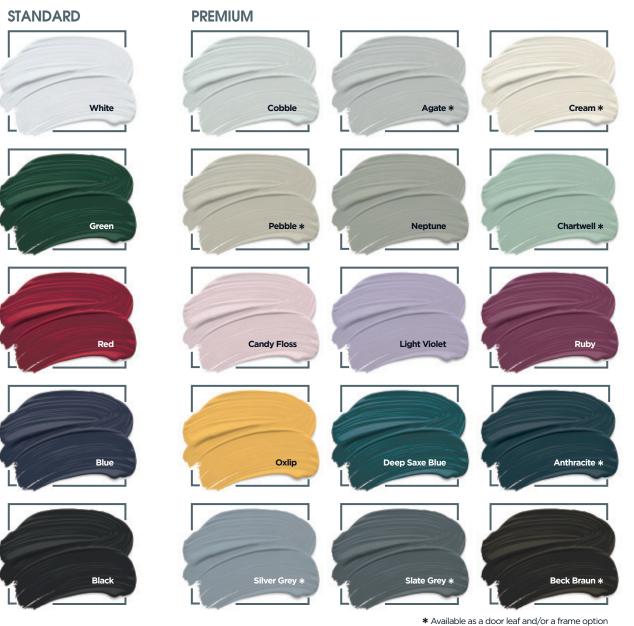

#### DOOR COLOURS

#### WOODGRAIN

#### EXPRESS YOURSELF WITH ANY RAL COLOUR...

Our stunning pallet of colours has been carefully selected to accommodate most tastes. However, if you have another colour in mind, our highly skilled spray department has the ability to mix any RAL colour, so let your

imagination flow.

Whilst best efforts are in place to colour match the GRP door leaf to the PVC outer frame, an exact colour match cannot be guaranteed