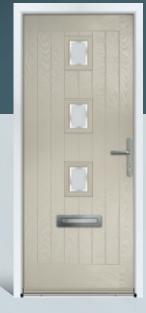

# CHARLWOOD

This classic four panel door design is probably the most popular style and would grace any home, being suitable for many decorative glass designs.

Door Colour: **Agate** Door Glass: **Turin** Hardware Finish: **Chrome** 

Door Colour: **Chartwell** Door Glass: **Pesaro** Hardware Finish: **Gold** 

Door Colour: **Blue** Door Glass: **Massa** Hardware Finish: **Chrome** 

Door Colour: **Silver Grey** Door Glass: **Lecce** Hardware Finish: **Chrome** 

Door Colour: **Light Violet** Door Glass: **Milan** Hardware Finish: **Chrome** 

Door Colour: **Neptune** Door Glass: **Pavia** Hardware Finish: **Forged Black** 

Door Colour: **Black** Door Glass: **Siena** Hardware Finish: **Chrome** 

Door Colour: **Deep Saxe Blue** Door Glass: **Rovigo** Hardware Finish: **Chrome** 