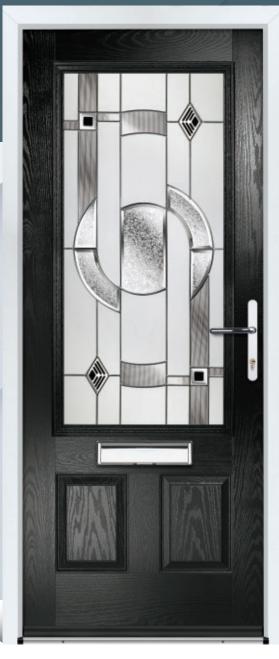

#### FREAN

A subtle contemporary style of door which will suit many types of home. The slim glazing panel combines beautifully with a stainless steel pull bar.

Door Colour: **Chartwell** Door Glass: **Como** Hardware Finish: **Stainless Steel** 

Door Colour: **Slate Grey** Door Glass: **Siena** Hardware Finish: **Chrome** 

Door Colour: **Silver Grey** Door Glass: **Milan** Hardware Finish: Chrome

Door Colour: **Black** Door Glass: **Massa** Hardware Finish: Chrome

Door Colour: **Agate** Door Glass: **Fano** Hardware Finish: **Stainless Steel** 