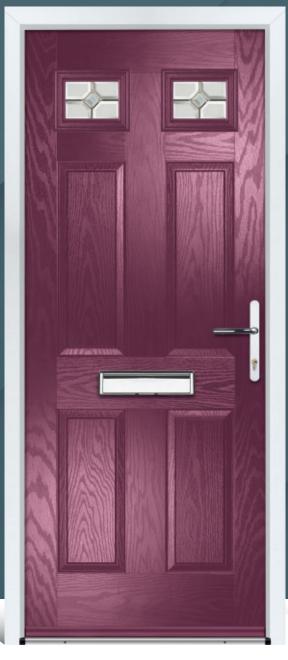

## ABDALE

A classic 6 panel door that evokes tradition and style, yet also allowing you security and privacy, should you require.

Door Colour: **Ruby** Door Glass: **Florence** Hardware Finish: **Chrome** 

Door Colour: **Slate Grey** Door Glass: **Modena** Hardware Finish: **Chrome** 

Door Colour: **Neptune** Door Glass: **Turin** Hardware Finish: **Chrome** 

Door Colour: **Deep Saxe Blue** Door Glass: **Venice** Hardware Finish: **Chrome**  Door Colour: **Silver Grey** Door Glass: **Massa** Hardware Finish: **Chrome** 

Door Colour: **Black** Door Glass: **Milan** Hardware Finish: **Chrome** 

Door Colour: **Chartwell** Door Glass: **Naples** Hardware Finish: **Gold** 

Door Colour: **Cobble** Door Glass: **Pesaro** Hardware Finish: **Pewter** 