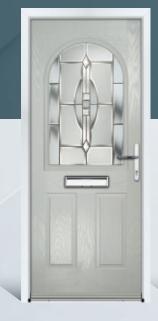

## GALSTON

A beautiful option for a front door with its gracefully large arched glazing, that allows optimum light, and a full display of decorative glass.

Door Colour: **Black** Door Glass: **Modena** Hardware Finish: **Chrome** 

Door Colour: **Agate** Door Glass: **Florence** Hardware Finish: **Chrome** 

Door Colour: **Ruby** Door Glass: **Verona** Hardware Finish: **Chrome** 

Door Colour: **Red** Door Glass: **Pisa** Hardware Finish: **Gold** 

Door Colour: **Neptune** Door Glass: **Venice** Hardware Finish: **Chrome** 