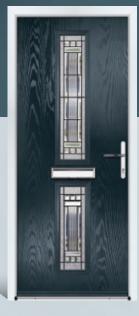

# CHARLWOOD

This classic four panel door design is probably the most popular style and would grace any home, being suitable for many decorative glass designs.

Door Colour: **Agate** Door Glass: **Turin** Hardware Finish: **Chrome** 

Door Colour: **Chartwell** Door Glass: **Pesaro** Hardware Finish: **Gold** 

Door Colour: **Blue** Door Glass: **Massa** Hardware Finish: **Chrome** 

Door Colour: **Silver Grey** Door Glass: **Lecce** Hardware Finish: **Chrome** 

Door Colour: **Light Violet** Door Glass: **Milan** Hardware Finish: **Chrome** 

Door Colour: **Neptune** Door Glass: **Pavia** Hardware Finish: **Forged Black** 

Door Colour: **Black** Door Glass: **Siena** Hardware Finish: **Chrome** 

Door Colour: **Deep Saxe Blue** Door Glass: **Rovigo** Hardware Finish: **Chrome** 