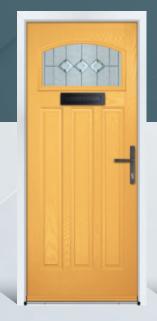

## ADWELL

An appealing and traditional look that lets the design of decorative glass flow through, from the lower to the higher level, providing an attractive ensemble to the 6 panel door.

Door Colour: **Light Violet** Door Glass: **Pesaro** Hardware Finish: **Gold** 

Door Colour: **Blue** Door Glass: **Venice** Hardware Finish: **Chrome** 

Door Colour: **Red** Door Glass: **Modena** Hardware Finish: **Pewter** 

Door Colour: **Agate** Door Glass: **Florence** Hardware Finish: **Chrome**  Door Colour: **Cream** Door Glass: **Milan** Hardware Finish: **Forged Black** 

Door Colour: **Black** Door Glass: **Massa** Hardware Finish: **Chrome** 

Door Colour: **Cobble** Door Glass: **Naples** Hardware Finish: **Forged Black** 