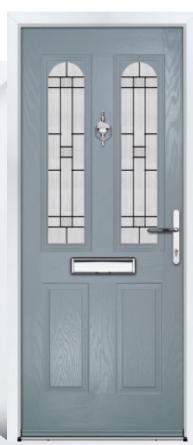

# CHARLWOOD

This classic four panel door design is probably the most popular style and would grace any home, being suitable for many decorative glass designs.

Door Colour: **Agate** Door Glass: **Turin** Hardware Finish: **Chrome** 

Door Colour: **Chartwell** Door Glass: **Pesaro** Hardware Finish: **Gold** 

Door Colour: **Blue** Door Glass: **Massa** Hardware Finish: **Chrome** 

Door Colour: **Silver Grey** Door Glass: **Lecce** Hardware Finish: **Chrome** 

Door Colour: **Light Violet** Door Glass: **Milan** Hardware Finish: **Chrome** 

Door Colour: **Neptune** Door Glass: **Pavia** Hardware Finish: **Forged Black** 

Door Colour: **Black** Door Glass: **Siena** Hardware Finish: **Chrome** 

Door Colour: **Deep Saxe Blue** Door Glass: **Rovigo** Hardware Finish: **Chrome** 