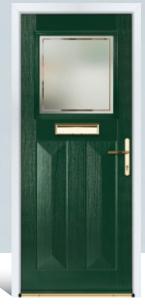

# CLARENCE

This absolute classic door style is a great choice for both front and rear entrance doors.

Door Colour: **Black** Door Glass: **Verona** Hardware Finish: **Chrome** 

Door Colour: **Silver Grey** Door Glass: **Pisa** Hardware Finish: **Chrome** 

Door Colour: **Chartwell** Door Glass: **Massa** Hardware Finish: **Chrome** 

Door Colour: **Agate Grey** Door Glass: **Pesaro** Hardware Finish: **Chrome** 

Door Colour: **White** Door Glass: **Stippolyte** Hardware Finish: **Chrome** 