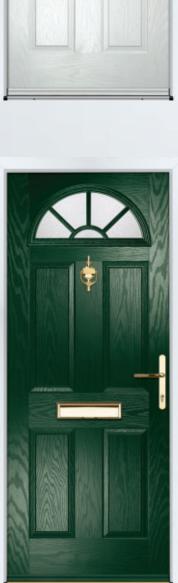

# BODNEY

The Bodney is a very traditional and popular door style with its appealing and elegant 'half moon' arched top, which is also available with a 'grille' option.

Door Colour: **Pebble** Door Glass: **Lecce** Hardware Finish: **Chrome** 

Door Colour: **Candy Floss** Door Glass: **Verona** Hardware Finish: **Pewter** 

Door Colour: **Agate** Door Glass: **Pesaro** Hardware Finish: **Forged Black** 

Door Colour: **Anthracite Grey** Door Glass: **Florence** Hardware Finish: **Chrome**  Door Colour: **White** Door Glass: **Glazed** Hardware Finish: **Chrome** 

Door Colour: **Blue** Door Glass: **Venice** Hardware Finish: **Chrome** 

Door Colour: **Black** Door Glass: **Milan** Hardware Finish: **Chrome** 

Door Colour: **Green** Door Glass: **Grille Glazed** Hardware Finish: **Gold** 