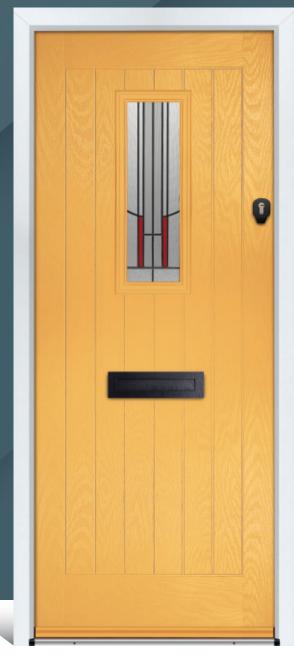

## FINLEY

A great option for narrower doors with the centrally located glazing apertures. Complement with our detailed range of glazing and hardware options.

Door Colour: **Black** Door Glass: **Venice** Hardware Finish: **Chrome** 

Door Colour: **Oxlip** Door Glass: **Lecce** Hardware Finish: **Chrome** 

Door Colour: **Anthracite** Door Glass: **Massa** Hardware Finish: **Chrome** 

Door Colour: **Silver Grey** Door Glass: **Verona** Hardware Finish: **Chrome** 

Door Colour: **Cobble** Door Glass: **Naples** Hardware Finish: **Chrome** 