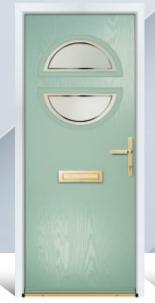

# BODNEY

The Bodney is a very traditional and popular door style with its appealing and elegant 'half moon' arched top, which is also available with a 'grille' option.

Door Colour: **Pebble** Door Glass: **Lecce** Hardware Finish: **Chrome** 