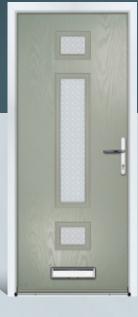

# CHARLWOOD

This classic four panel door design is probably the most popular style and would grace any home, being suitable for many decorative glass designs.

Door Colour: **Agate** Door Glass: **Turin** Hardware Finish: **Chrome** 

Door Colour: **Chartwell** Door Glass: **Pesaro** Hardware Finish: **Gold** 

Door Colour: **Blue** Door Glass: **Massa** Hardware Finish: **Chrome** 

Door Colour: **Silver Grey** Door Glass: **Lecce** Hardware Finish: **Chrome** 

Door Colour: **Light Violet** Door Glass: **Milan** Hardware Finish: **Chrome** 

Door Colour: **Neptune** Door Glass: **Pavia** Hardware Finish: **Forged Black** 

Door Colour: **Black** Door Glass: **Siena** Hardware Finish: **Chrome** 

Door Colour: **Deep Saxe Blue** Door Glass: **Rovigo** Hardware Finish: **Chrome** 