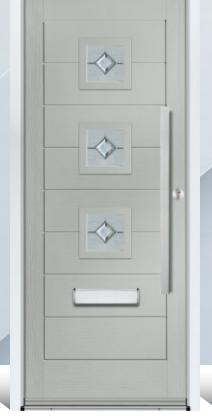

## ADWELL

An appealing and traditional look that lets the design of decorative glass flow through, from the lower to the higher level, providing an attractive ensemble to the 6 panel door.

Door Colour: **Light Violet** Door Glass: **Pesaro** Hardware Finish: **Gold** 