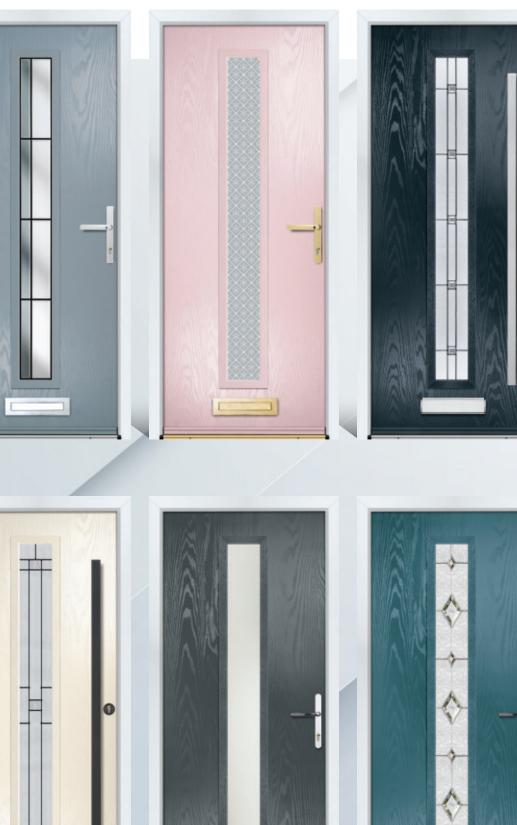

or Glass: **Grille GridLite Etch** Hardware Finish: **Chrome**  Door Colour: **Chartwell** Door Glass: **Grille Glazed** Hardware Finish: **Gold** 

Door Colour: **Light Violet** Door Glass: **Pavia** Hardware Finish: **Pewter** 

# FRYTON

With its contemporary and slim glazing panel, complement this style with one of our stainless steel pull bars, for the ultimate contemporary look



Door Colour: **Neptune** Door Glass: **Siena** Hardware Finish: **Chrome** 



Door Colour: **Black** Door Glass: **Massa** Hardware Finish: **Stainless Steel** 

Door Colour: **Silver Grey** Door Glass: **Como** Hardware Finish: **Chrome**  Door Colour: **Candy Floss** Door Glass: **Pesaro** Hardware Finish: **Gold**  Door Colour: **Anthracite** Door Glass: **Milan** Hardware Finish: **Stainless Steel** 



Door Colour: **Cream** Door Glass: **Verona** Hardware Finish: **Black Stainless** 

Door Colour: **Slate Grey** Door Glass: **Glazed** Hardware Finish: **Chrome** 

Door Colour: **Deep Saxe Blue** Door Glass: **Tivoli** Hardware Finish: **Chrome** 

#### FARNELL

Be bold with the Farnell door. Pick one of our beautiful decorative glass options, combined with a pastel colour, for the ultimate entrance.



Door Colour: **Anthracite** Door Glass: **Verona** Hardware Finish: **Chrome**  Door Colour: **Light Violet** Door Glass: **Siena** Hardware Finish: **Chrome** 



Door Colour: **Deep Saxe Blue** Door Glass: **Milan** Hardware Finish: **Chrome** 





Door Colour: **Black** Door Glass: **Massa** Hardware Finish: **Chrome** 



Door Colour: **Pebble** Door Glass: **Glazed** Hardware Fini