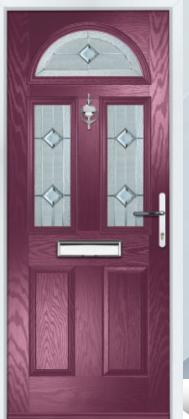

# CLARENCE

This absolute classic door style is a great choice for both front and rear entrance doors.

Door Colour: **Black** Door Glass: **Verona** Hardware Finish: **Chrome** 

Door Colour: **Silver Grey** Door Glass: **Pisa** Hardware Finish: **Chrome** 

Door Colour: **Chartwell** Door Glass: **Massa** Hardware Finish: **Chrome** 

Door Colour: **Agate Grey** Door Glass: **Pesaro** Hardware Finish: **Chrome** 

Door Colour: **White** Door Glass: **Stippolyte** Hardware Finish: **Chrome** 