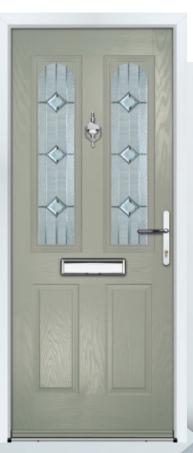

# CLARENCE

This absolute classic door style is a great choice for both front and rear entrance doors.

Door Colour: **Black** Door Glass: **Verona** Hardware Finish: **Chrome** 

Door Colour: **Silver Grey** Door Glass: **Pisa** Hardware Finish: **Chrome** 