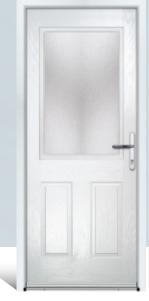

# EATON

Ever popular as a front or back door option, the Eaton provides excellent light and space for decorative glass to be displayed.

Door Colour: **Cobble** Door Glass: **Verona** Hardware Finish: **Chrome** 

Door Colour: **Blue** Door Glass: **Pavia** Hardware Finish: **Chrome** 

Door Colour: **Pebble** Door Glass: **Massa** Hardware Finish: **Chrome** 

Door Colour: **Red** Door Glass: **Turin** Hardware Finish: **Chrome** 

Door Colour: **White** Door Glass: **Glazed** Hardware Finish: **Chrome** 