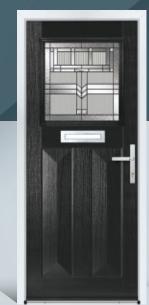

# CLARENCE

This absolute classic door style is a great choice for both front and rear entrance doors.

Door Colour: **Black** Door Glass: **Verona** Hardware Finish: **Chrome** 

Door Colour: **Silver Grey** Door Glass: **Pisa** Hardware Finish: **Chrome** 

Door Colour: **Chartwell** Door Glass: **Massa** Hardware Finish: **Chrome** 

Door Colour: **Agate Grey** Door Glass: **Pesaro** Hardware Finish: **Chrome** 

Door Colour: **White** Door Glass: **Stippolyte** Hardware Finish: **Chrome** 