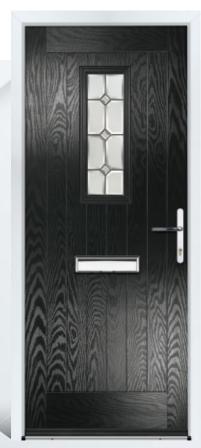

# CLARENCE

This absolute classic door style is a great choice for both front and rear entrance doors.

Door Colour: **Black** Door Glass: **Verona** Hardware Finish: **Chrome** 

Door Colour: **Silver Grey** Door Glass: **Pisa** Hardware Finish: **Chrome** 

Door Colour: **Chartwell** Door Glass: **Massa** Hardware Finish: **Chrome** 

Door Colour: **Agate Grey** Door Glass: **Pesaro** Hardware Finish: **Chrome** 

Door Colour: **White** Door Glass: **Stippolyte** Hardware Finish: **Chrome** 