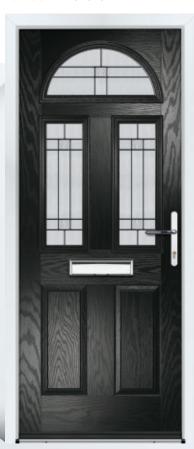

# CLARENCE

This absolute classic door style is a great choice for both front and rear entrance doors.

Door Colour: **Black** Door Glass: **Verona** Hardware Finish: **Chrome** 

Door Colour: **Silver Grey** Door Glass: **Pisa** Hardware Finish: **Chrome** 

Door Colour: **Chartwell** Door Glass: **Massa** Hardware Finish: **Chrome** 

Door Colour: **Agate Grey** Door Glass: **Pesaro** Hardware Finish: **Chrome** 

Door Colour: **White** Door Glass: **Stippolyte** Hardware Finish: **Chrome** 