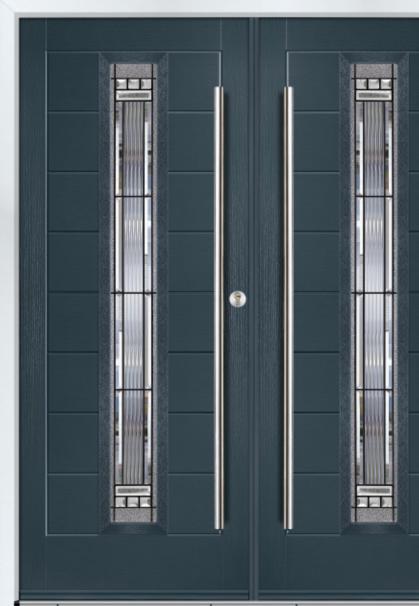

# FRYTON

With its contemporary and slim glazing panel, complement this style with one of our stainless steel pull bars, for the ultimate contemporary look

Door Colour: **Neptune** Door Glass: **Siena** Hardware Finish: **Chrome** 

Door Colour: **Black** Door Glass: **Massa** Hardware Finish: **Stainless Steel** 

Door Colour: **Silver Grey** Door Glass: **Como** Hardware Finish: **Chrome**  Door Colour: **Candy Floss** Door Glass: **Pesaro** Hardware Finish: **Gold**  Door Colour: **Anthracite** Door Glass: **Milan** Hardware Finish: **Stainless Steel** 

Door Colour: **Cream** Door Glass: **Verona** Hardware Finish: **Black Stainless** 

Door Colour: **Slate Grey** Door Glass: **Glazed** Hardware Finish: **Chrome** 

Door Colour: **Deep Saxe Blue** Door Glass: **Tivoli** Hardware Finish: **Chrome** 