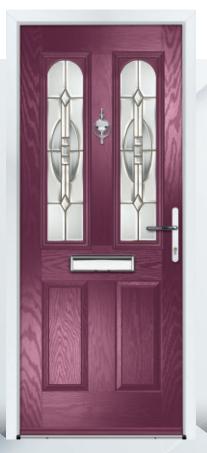

# CLARENCE

This absolute classic door style is a great choice for both front and rear entrance doors.

Door Colour: **Black** Door Glass: **Verona** Hardware Finish: **Chrome** 

Door Colour: **Silver Grey** Door Glass: **Pisa** Hardware Finish: **Chrome** 

Door Colour: **Chartwell** Door Glass: **Massa** Hardware Finish: **Chrome** 

Door Colour: **Agate Grey** Door Glass: **Pesaro** Hardware Finish: **Chrome** 

Door Colour: **White** Door Glass: **Stippolyte** Hardware Finish: **Chrome** 