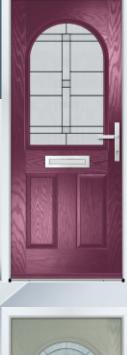

# CHARSLEY & CHARLTON

A variant of the four panel design with a twist. The Charsley incorporates an arched top glazing cassette and the Charlton, a raked top glazing cassette.

Door Colour: **Red** Door Glass: **Rovigo** Hardware Finish: **Chrome** 

Door Colour: **Anthracite** Door Glass: **Siena** Hardware Finish: **Chrome** 

Door Colour: **Neptune** Door Glass: **Venice** Hardware Finish: **Chrome** 

Door Colour: **Ruby** Door Glass: **Florence** Hardware Finish: **Chrome** 

Door Colour: **Silver Grey** Door Glass: **Verona** Hardware Finish: **Chrome** 

Door Colour: **Black** Door Glass: **Tivoli** Hardware Finish: **Chrome** 

Door Colour: **Agate** Door Glass: **Lucca** Hardware Finish: **Chrome** 

Door Colour: **Chartwell** Door Glass: **Pesaro** Hardware Finish: **Gold** 