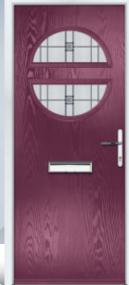

# BOLAN

The Bolan has the classical look of the 'half moon' style but with the addition glazing to the mid panels for increased light into your home.

Door Colour: **Neptune** Door Glass: **Pavia** Hardware Finish: **Gold** 