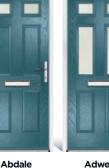

## ABDALE

A classic 6 panel door that evokes tradition and style, yet also allowing you security and privacy, should you require.

Door Colour: **Ruby** Door Glass: **Florence** Hardware Finish: **Chrome** 