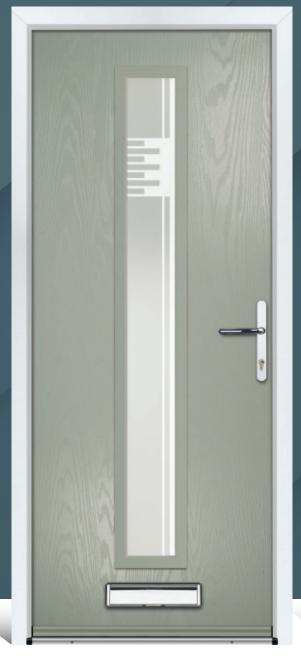

## MALONE & MINDORA

With its contemporary linear etched detailing, both the Malone and the Mindora have a contemporary feel.

Door Colour: **Anthracite** Door Glass: **Massa** Hardware Finish: **Chrome** 