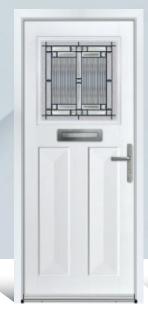

# EATON

Ever popular as a front or back door option, the Eaton provides excellent light and space for decorative glass to be displayed.

Door Colour: **Cobble** Door Glass: **Verona** Hardware Finish: **Chrome** 

Door Colour: **Blue** Door Glass: **Pavia** Hardware Finish: **Chrome** 

Door Colour: **Pebble** Door Glass: **Massa** Hardware Finish: **Chrome** 

Door Colour: **Red** Door Glass: **Turin** Hardware Finish: **Chrome** 

Door Colour: **White** Door Glass: **Glazed** Hardware Finish: **Chrome** 