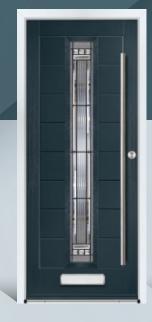

# FRYTON

With its contemporary and slim glazing panel, complement this style with one of our stainless steel pull bars, for the ultimate contemporary look

Door Colour: **Neptune** Door Glass: **Siena** Hardware Finish: **Chrome** 

Door Colour: **Black** Door Glass: **Massa** Hardware Finish: **Stainless Steel** 

Door Colour: **Silver Grey** Door Glass: **Como** Hardware Finish: **Chrome**  Door Colour: **Candy Floss** Door Glass: **Pesaro** Hardware Finish: **Gold**  Door Colour: **Anthracite** Door Glass: **Milan** Hardware Finish: **Stainless Steel** 

Door Colour: **Cream** Door Glass: **Verona** Hardware Finish: **Black Stainless** 

Door Colour: **Slate Grey** Door Glass: **Glazed** Hardware Finish: **Chrome** 

Door Colour: **Deep Saxe Blue** Door Glass: **Tivoli** Hardware Finish: **Chrome** 