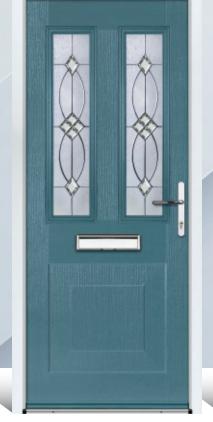

# CLARENCE

This absolute classic door style is a great choice for both front and rear entrance doors.

Door Colour: **Black** Door Glass: **Verona** Hardware Finish: **Chrome** 

Door Colour: **Silver Grey** Door Glass: **Pisa** Hardware Finish: **Chrome** 

Door Colour: **Chartwell** Door Glass: **Massa** Hardware Finish: **Chrome** 

Door Colour: **Agate Grey** Door Glass: **Pesaro** Hardware Finish: **Chrome** 

Door Colour: **White** Door Glass: **Stippolyte** Hardware Finish: **Chrome** 