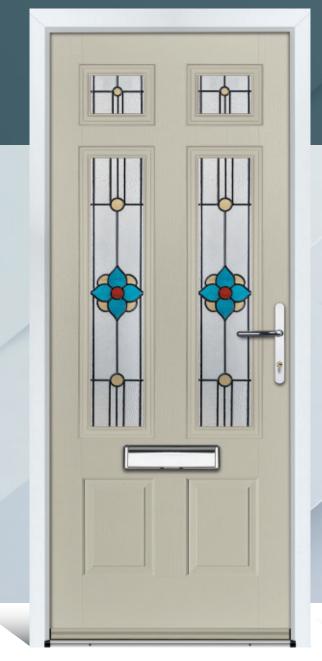

## ABDALE

A classic 6 panel door that evokes tradition and style, yet also allowing you security and privacy, should you require.

Door Colour: **Ruby** Door Glass: **Florence** Hardware Finish: **Chrome** 

Door Colour: **Slate Grey** Door Glass: **Modena** Hardware Finish: **Chrome** 

Door Colour: **Neptune** Door Glass: **Turin** Hardware Finish: **Chrome** 

Door Colour: **Deep Saxe Blue** Door Glass: **Venice** Hardware Finish: **Chrome**  Door Colour: **Silver Grey** Door Glass: **Massa** Hardware Finish: **Chrome** 

Door Colour: **Black** Door Glass: **Milan** Hardware Finish: **Chrome** 

Door Colour: **Chartwell** Door Glass: **Naples** Hardware Finish: **Gold** 

Door Colour: **Cobble** Door Glass: **Pesaro** Hardware Finish: **Pewter** 