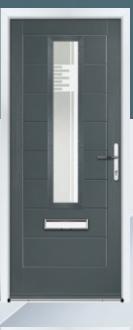

#### FREAN

A subtle contemporary style of door which will suit many types of home. The slim glazing panel combines beautifully with a stainless steel pull bar.

Door Colour: **Chartwell** Door Glass: **Como** Hardware Finish: **Stainless Steel** 

Door Colour: **Slate Grey** Door Glass: **Siena** Hardware Finish: **Chrome** 

Door Colour: **Silver Grey** Door Glass: **Milan** Hardware Finish: Chrome

Door Colour: **Black** Door Glass: **Massa** Hardware Finish: Chrome

Door Colour: **Agate** Door Glass: **Fano** Hardware Finish: **Stainless Steel** 