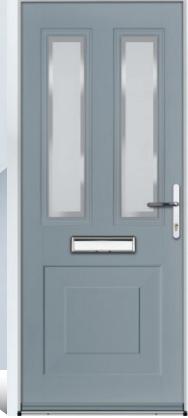

# HANLEY

With its eloquent design the Hanley is proving to be a very popular design. A popular style in North America due to the large glazing aperture.

Door Colour: **Black** Door Glass: **Modena** Hardware Finish: **Chrome** 

Door Colour: **Anthracite** Door Glass: **Venice** Hardware Finish: **Chrome** 

Door Colour: **Silver Grey** Door Glass: **Massa** Hardware Finish: **Chrome** 

Door Colour: **Green** Door Glass: **Verona** Hardware Finish: **Chrome** 

Door Colour: **White** Door Glass: **Glazed** Hardware Finish: **Chrome** 