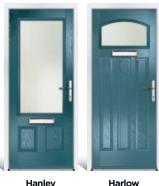

# HANLEY

With its eloquent design the Hanley is proving to be a very popular design. A popular style in North America due to the large glazing aperture.

Door Colour: **Black** Door Glass: **Modena** Hardware Finish: **Chrome** 

Door Colour: **Anthracite** Door Glass: **Venice** Hardware Finish: **Chrome** 

Door Colour: **Silver Grey** Door Glass: **Massa** Hardware Finish: **Chrome** 

Door Colour: **Green** Door Glass: **Verona** Hardware Finish: **Chrome** 

Door Colour: **White** Door Glass: **Glazed** Hardware Finish: **Chrome** 

# HARLOW

Reminiscent of the door styles of the 1930's, the Harlow door is available as a solid door option, as well as a glazed.

Door Colour: **Oakwood** Door Glass: **Massa** Hardware Finish: **Gold**  Door Colour: **Oxlip** Door Glass: **Venice** Hardware Finish: **Forged Black** 

Door Colour: **Black** Door Glass: **Lecce** Hardware Finish: **Chrome** 

Door Colour: **Neptune** Door Glass: **Naples** Hardware Finish: **Pewter** 

Door Colour: **Chartwell** Door Glass: **Pesaro** Hardware Finish: **Gold** 