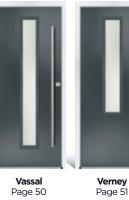

#### VASSAL

The Vassal has a smooth door skin which has the appearance of aluminium. With its contemporary and slim glazing panel, you will have the ultimate contemporary door.

Door Colour: **Neptune** Door Glass: **Pesaro** Hardware Finish: **Chrome**  Door Colour: **Black** Door Glass: **Siena** Hardware Finish: **Stainless Steel** 

Door Colour: **Cream** Door Glass: **Massa** Hardware Finish: **Chrome** 

Door Colour: **Anthracite** Door Glass: **Verona** Hardware Finish: **Stainless Steel**  Door Colour: **Ruby** Door Glass: **Tivoli** Hardware Finish: **Chrome** 

## VERNEY

The Verney has a smooth door skin which has the appearance of aluminium. The slim glazing panel combines beautifully with a stainless steel pull bar.

Door Colour: **Black** Door Glass: **Como** Hardware Finish: **Chrome** 

Door Colour: **Red** Door Glass: **Siena** Hardware Finish: **Chrome** 

Door Colour: **Anthracite** Door Glass: **Massa** Hardware Finish: Chrome

Door Colour: **Cobble** Door Glass: **Milan** Hardware Finish: **Stainless Steel** 