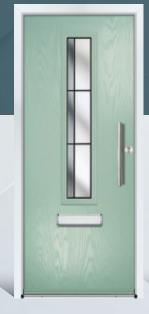

# EATON

Ever popular as a front or back door option, the Eaton provides excellent light and space for decorative glass to be displayed.

Door Colour: **Cobble** Door Glass: **Verona** Hardware Finish: **Chrome** 

Door Colour: **Blue** Door Glass: **Pavia** Hardware Finish: **Chrome** 

Door Colour: **Pebble** Door Glass: **Massa** Hardware Finish: **Chrome** 

Door Colour: **Red** Door Glass: **Turin** Hardware Finish: **Chrome** 

Door Colour: **White** Door Glass: **Glazed** Hardware Finish: **Chrome** 