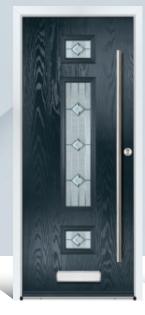

# CHARSLEY & CHARLTON

A variant of the four panel design with a twist. The Charsley incorporates an arched top glazing cassette and the Charlton, a raked top glazing cassette.

Door Colour: **Red** Door Glass: **Rovigo** Hardware Finish: **Chrome** 

Door Colour: **Anthracite** Door Glass: **Siena** Hardware Finish: **Chrome** 

Door Colour: **Neptune** Door Glass: **Venice** Hardware Finish: **Chrome** 

Door Colour: **Ruby** Door Glass: **Florence** Hardware Finish: **Chrome** 

Door Colour: **Silver Grey** Door Glass: **Verona** Hardware Finish: **Chrome** 

Door Colour: **Black** Door Glass: **Tivoli** Hardware Finish: **Chrome** 

Door Colour: **Agate** Door Glass: **Lucca** Hardware Finish: **Chrome** 

Door Colour: **Chartwell** Door Glass: **Pesaro** Hardware Finish: **Gold** 