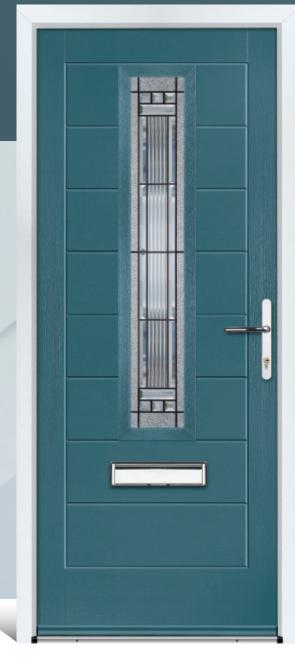

# CLARENCE

This absolute classic door style is a great choice for both front and rear entrance doors.

Door Colour: **Black** Door Glass: **Verona** Hardware Finish: **Chrome** 

Door Colour: **Silver Grey** Door Glass: **Pisa** Hardware Finish: **Chrome** 

Door Colour: **Chartwell** Door Glass: **Massa** Hardware Finish: **Chrome** 

Door Colour: **Agate Grey** Door Glass: **Pesaro** Hardware Finish: **Chrome** 

Door Colour: **White** Door Glass: **Stippolyte** Hardware Finish: **Chrome** 