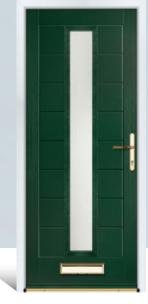

# CLARENCE

This absolute classic door style is a great choice for both front and rear entrance doors.

Door Colour: **Black** Door Glass: **Verona** Hardware Finish: **Chrome** 

Door Colour: **Silver Grey** Door Glass: **Pisa** Hardware Finish: **Chrome** 

Door Colour: **Chartwell** Door Glass: **Massa** Hardware Finish: **Chrome** 

Door Colour: **Agate Grey** Door Glass: **Pesaro** Hardware Finish: **Chrome** 

Door Colour: **White** Door Glass: **Stippolyte** Hardware Finish: **Chrome** 