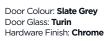

# CLARENCE

This absolute classic door style is a great choice for both front and rear entrance doors.

Door Colour: **Black** Door Glass: **Verona** Hardware Finish: **Chrome** 

Door Colour: **Silver Grey** Door Glass: **Pisa** Hardware Finish: **Chrome** 

Door Colour: **Chartwell** Door Glass: **Massa** Hardware Finish: **Chrome** 

Door Colour: **Agate Grey** Door Glass: **Pesaro** Hardware Finish: **Chrome** 

Door Colour: **White** Door Glass: **Stippolyte** Hardware Finish: **Chrome** 