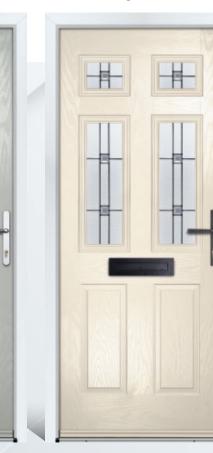

## ABDALE

A classic 6 panel door that evokes tradition and style, yet also allowing you security and privacy, should you require.

Door Colour: **Ruby** Door Glass: **Florence** Hardware Finish: **Chrome** 

Door Colour: **Slate Grey** Door Glass: **Modena** Hardware Finish: **Chrome** 

Door Colour: **Neptune** Door Glass: **Turin** Hardware Finish: **Chrome** 

Door Colour: **Deep Saxe Blue** Door Glass: **Venice** Hardware Finish: **Chrome**  Door Colour: **Silver Grey** Door Glass: **Massa** Hardware Finish: **Chrome** 

Door Colour: **Black** Door Glass: **Milan** Hardware Finish: **Chrome** 

Door Colour: **Chartwell** Door Glass: **Naples** Hardware Finish: **Gold** 

Door Colour: **Cobble** Door Glass: **Pesaro** Hardware Finish: **Pewter** 