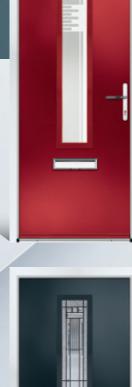

# CLARENCE

This absolute classic door style is a great choice for both front and rear entrance doors.

Door Colour: **Black** Door Glass: **Verona** Hardware Finish: **Chrome** 

Door Colour: **Silver Grey** Door Glass: **Pisa** Hardware Finish: **Chrome** 

Door Colour: **Chartwell** Door Glass: **Massa** Hardware Finish: **Chrome** 

Door Colour: **Agate Grey** Door Glass: **Pesaro** Hardware Finish: **Chrome** 

Door Colour: **White** Door Glass: **Stippolyte** Hardware Finish: **Chrome** 