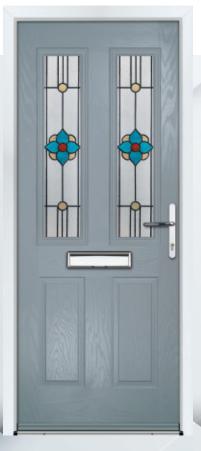

# CLARENCE

This absolute classic door style is a great choice for both front and rear entrance doors.

Door Colour: **Black** Door Glass: **Verona** Hardware Finish: **Chrome** 

Door Colour: **Silver Grey** Door Glass: **Pisa** Hardware Finish: **Chrome** 

Door Colour: **Chartwell** Door Glass: **Massa** Hardware Finish: **Chrome** 

Door Colour: **Agate Grey** Door Glass: **Pesaro** Hardware Finish: **Chrome** 

Door Colour: **White** Door Glass: **Stippolyte** Hardware Finish: **Chrome** 