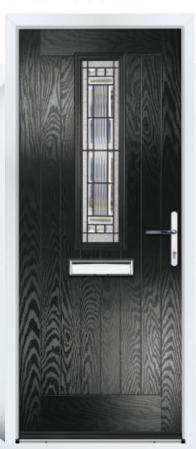

# CLARENCE

This absolute classic door style is a great choice for both front and rear entrance doors.

Door Colour: **Black** Door Glass: **Verona** Hardware Finish: **Chrome** 

Door Colour: **Silver Grey** Door Glass: **Pisa** Hardware Finish: **Chrome** 

Door Colour: **Chartwell** Door Glass: **Massa** Hardware Finish: **Chrome** 

Door Colour: **Agate Grey** Door Glass: **Pesaro** Hardware Finish: **Chrome** 

Door Colour: **White** Door Glass: **Stippolyte** Hardware Finish: **Chrome** 