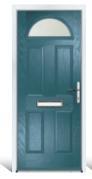

## ADWELL

An appealing and traditional look that lets the design of decorative glass flow through, from the lower to the higher level, providing an attractive ensemble to the 6 panel door.

Door Colour: **Light Violet** Door Glass: **Pesaro** Hardware Finish: **Gold** 