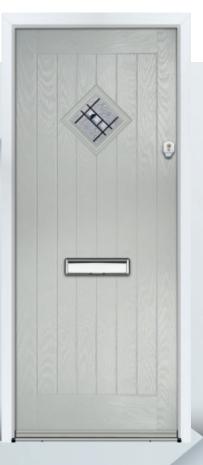

# CHARLWOOD

This classic four panel door design is probably the most popular style and would grace any home, being suitable for many decorative glass designs.

Door Colour: **Agate** Door Glass: **Turin** Hardware Finish: **Chrome** 

Door Colour: **Chartwell** Door Glass: **Pesaro** Hardware Finish: **Gold** 

Door Colour: **Blue** Door Glass: **Massa** Hardware Finish: **Chrome** 

Door Colour: **Silver Grey** Door Glass: **Lecce** Hardware Finish: **Chrome** 

Door Colour: **Light Violet** Door Glass: **Milan** Hardware Finish: **Chrome** 

Door Colour: **Neptune** Door Glass: **Pavia** Hardware Finish: **Forged Black** 

Door Colour: **Black** Door Glass: **Siena** Hardware Finish: **Chrome** 

Door Colour: **Deep Saxe Blue** Door Glass: **Rovigo** Hardware Finish: **Chrome** 