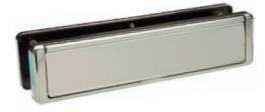

NuMail Letterplate Anti-snap flap opens to 180° with fully sprung return

**Urn Knocker** Classic door knocker design

**Contemporary Knocker** Create a modern and elegant front door

Architectural Letterplate Open-in flap for a traditional or contemporary look