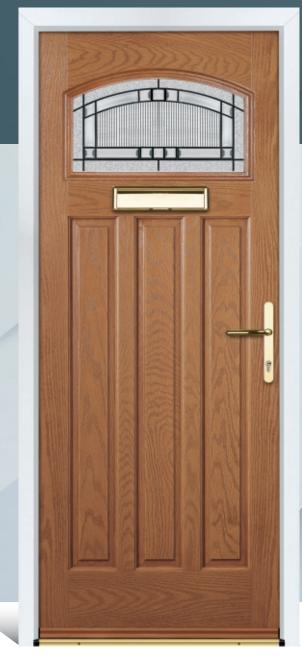

# CLARENCE

This absolute classic door style is a great choice for both front and rear entrance doors.

Door Colour: **Black** Door Glass: **Verona** Hardware Finish: **Chrome** 

Door Colour: **Silver Grey** Door Glass: **Pisa** Hardware Finish: **Chrome** 

Door Colour: **Chartwell** Door Glass: **Massa** Hardware Finish: **Chrome** 

Door Colour: **Agate Grey** Door Glass: **Pesaro** Hardware Finish: **Chrome** 

Door Colour: **White** Door Glass: **Stippolyte** Hardware Finish: **Chrome** 