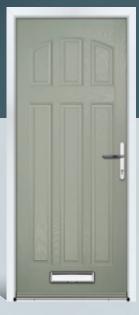

## ADWELL

An appealing and traditional look that lets the design of decorative glass flow through, from the lower to the higher level, providing an attractive ensemble to the 6 panel door.

Door Colour: **Light Violet** Door Glass: **Pesaro** Hardware Finish: **Gold** 

Door Colour: **Blue** Door Glass: **Venice** Hardware Finish: **Chrome** 

Door Colour: **Red** Door Glass: **Modena** Hardware Finish: **Pewter** 

Door Colour: **Agate** Door Glass: **Florence** Hardware Finish: **Chrome**  Door Colour: **Cream** Door Glass: **Milan** Hardware Finish: **Forged Black** 

Door Colour: **Black** Door Glass: **Massa** Hardware Finish: **Chrome** 

Door Colour: **Cobble** Door Glass: **Naples** Hardware Finish: **Forged Black** 