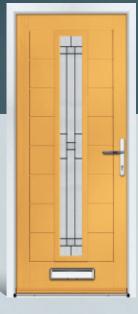

# CHARLWOOD

This classic four panel door design is probably the most popular style and would grace any home, being suitable for many decorative glass designs.

Door Colour: **Agate** Door Glass: **Turin** Hardware Finish: **Chrome** 

Door Colour: **Chartwell** Door Glass: **Pesaro** Hardware Finish: **Gold** 

Door Colour: **Blue** Door Glass: **Massa** Hardware Finish: **Chrome** 

Door Colour: **Silver Grey** Door Glass: **Lecce** Hardware Finish: **Chrome** 

Door Colour: **Light Violet** Door Glass: **Milan** Hardware Finish: **Chrome** 

Door Colour: **Neptune** Door Glass: **Pavia** Hardware Finish: **Forged Black** 

Door Colour: **Black** Door Glass: **Siena** Hardware Finish: **Chrome** 

Door Colour: **Deep Saxe Blue** Door Glass: **Rovigo** Hardware Finish: **Chrome** 