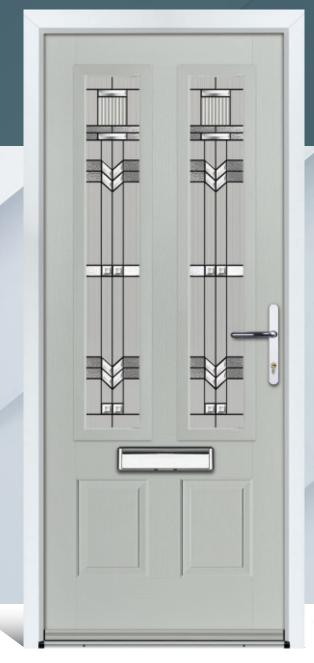

## GEDDES & GLENISTA

A perfect combination of doors. The Geddes can be fitted with a pull escutcheon and slam lock for a traditional appearance. The Glenista is a modern twist of a traditional style.

Door Colour: **Candy Floss** Door Glass: **Pavia** Hardware Finish: **Gold** 

Door Colour: **Silver Grey** Door Glass: **Glazed** Hardware Finish: **Pewter** 

Door Colour: **Agate** Door Glass: **Massa** Hardware Finish: **Chrome**  Door Colour: **Black** Door Glass: **Venice** Hardware Finish: **Chrome**  Door Colour: **Chartwell** Door Glass: **Genoa** Hardware Finish: **Gold** 

Door Colour: **Green** Door Glass: **Pavia** Hardware Finish: **Chrome** 

Door Colour: **Cream** Door Glass: **Naples** Hardware Finish: **Forged Black** 

Door Colour: **Red** Door Glass: **Massa** Hardware Finish: **Chrome** 