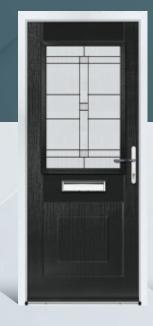

# CHARLWOOD

This classic four panel door design is probably the most popular style and would grace any home, being suitable for many decorative glass designs.

Door Colour: **Agate** Door Glass: **Turin** Hardware Finish: **Chrome** 

Door Colour: **Chartwell** Door Glass: **Pesaro** Hardware Finish: **Gold** 

Door Colour: **Blue** Door Glass: **Massa** Hardware Finish: **Chrome** 

Door Colour: **Silver Grey** Door Glass: **Lecce** Hardware Finish: **Chrome** 

Door Colour: **Light Violet** Door Glass: **Milan** Hardware Finish: **Chrome** 

Door Colour: **Neptune** Door Glass: **Pavia** Hardware Finish: **Forged Black** 

Door Colour: **Black** Door Glass: **Siena** Hardware Finish: **Chrome** 

Door Colour: **Deep Saxe Blue** Door Glass: **Rovigo** Hardware Finish: **Chrome** 