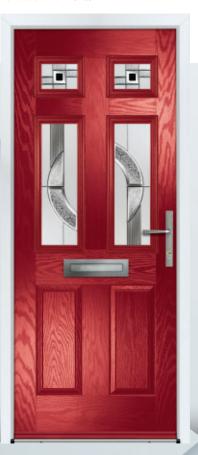

# CHARSLEY & CHARLTON

A variant of the four panel design with a twist. The Charsley incorporates an arched top glazing cassette and the Charlton, a raked top glazing cassette.

Door Colour: **Red** Door Glass: **Rovigo** Hardware Finish: **Chrome** 

Door Colour: **Anthracite** Door Glass: **Siena** Hardware Finish: **Chrome** 

Door Colour: **Neptune** Door Glass: **Venice** Hardware Finish: **Chrome** 

Door Colour: **Ruby** Door Glass: **Florence** Hardware Finish: **Chrome** 

Door Colour: **Silver Grey** Door Glass: **Verona** Hardware Finish: **Chrome** 

Door Colour: **Black** Door Glass: **Tivoli** Hardware Finish: **Chrome** 

Door Colour: **Agate** Door Glass: **Lucca** Hardware Finish: **Chrome** 

Door Colour: **Chartwell** Door Glass: **Pesaro** Hardware Finish: **Gold** 