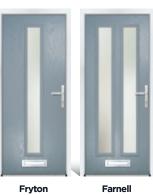

# FRYTON

With its contemporary and slim glazing panel, complement this style with one of our stainless steel pull bars, for the ultimate contemporary look

Door Colour: **Neptune** Door Glass: **Siena** Hardware Finish: **Chrome** 

#### FARNELL

Be bold with the Farnell door. Pick one of our beautiful decorative glass options, combined with a pastel colour, for the ultimate entrance.

Door Colour: **Anthracite** Door Glass: **Verona** Hardware Finish: **Chrome**  Door Colour: **Light Violet** Door Glass: **Siena** Hardware Finish: **Chrome** 