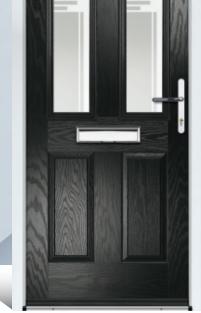

## ABDALE

A classic 6 panel door that evokes tradition and style, yet also allowing you security and privacy, should you require.

Door Colour: **Ruby** Door Glass: **Florence** Hardware Finish: **Chrome** 

Door Colour: **Slate Grey** Door Glass: **Modena** Hardware Finish: **Chrome** 

Door Colour: **Neptune** Door Glass: **Turin** Hardware Finish: **Chrome** 

Door Colour: **Deep Saxe Blue** Door Glass: **Venice** Hardware Finish: **Chrome**  Door Colour: **Silver Grey** Door Glass: **Massa** Hardware Finish: **Chrome** 

Door Colour: **Black** Door Glass: **Milan** Hardware Finish: **Chrome** 

Door Colour: **Chartwell** Door Glass: **Naples** Hardware Finish: **Gold** 

Door Colour: **Cobble** Door Glass: **Pesaro** Hardware Finish: **Pewter** 