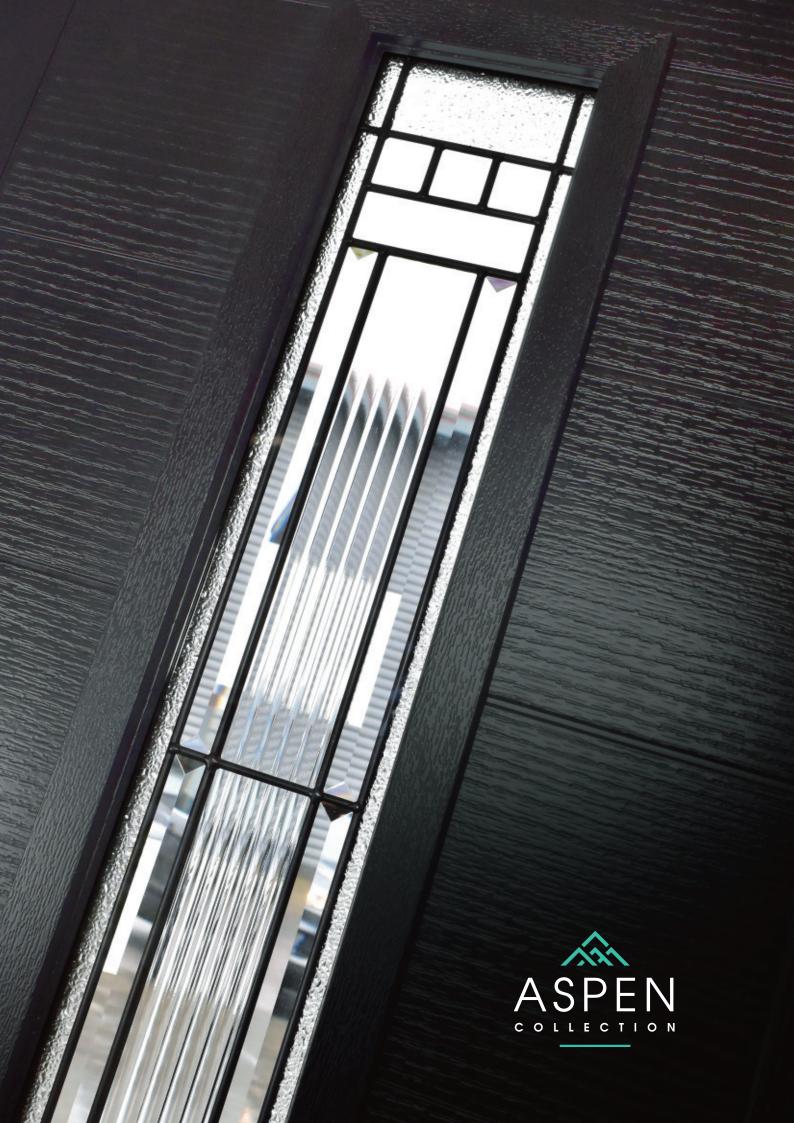

#### **Glazed Textured Glass**

If decorative glass is not your preference, choose from clear or textured glass for your door. Glazed units are toughened and Low E as standard.

Autumn

Cotswold

Everglade

Stippolyte

Digital

Minster

Our decorative glass units incorporate toughened and Low E glass as standard to comply with the latest building regulations.

|           | DOUBLE GLAZED | TRIPLE GLAZED |
|-----------|---------------|---------------|
| Bari      |               |               |
| Como      |               |               |
| Fano      |               |               |
| Florence  |               |               |
| Genoa     |               |               |
| Glazed*   |               |               |
| Grid Etch |               |               |
| Lecce     |               |               |
| Lucca     |               |               |
| Milan     |               |               |
| Modena    |               |               |
| Naples    |               |               |
| Palermo   |               |               |
| Pavia     |               |               |
| Pisa      |               |               |
| Rovigo    |               |               |
| Siena     |               |               |
| Tivoli    |               |               |
| Turin     |               |               |
| Venice    |               |               |
| Verona    |               |               |