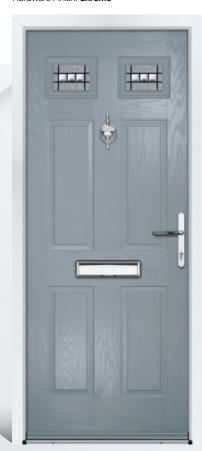

# CLARENCE

This absolute classic door style is a great choice for both front and rear entrance doors.

Door Colour: **Black** Door Glass: **Verona** Hardware Finish: **Chrome** 

Door Colour: **Silver Grey** Door Glass: **Pisa** Hardware Finish: **Chrome** 

Door Colour: **Chartwell** Door Glass: **Massa** Hardware Finish: **Chrome** 

Door Colour: **Agate Grey** Door Glass: **Pesaro** Hardware Finish: **Chrome** 

Door Colour: **White** Door Glass: **Stippolyte** Hardware Finish: **Chrome** 