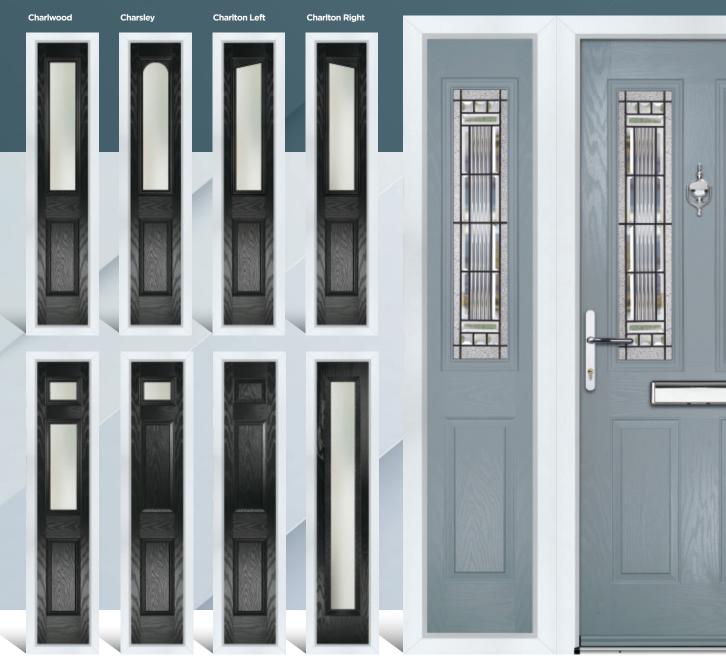

# CHARLWOOD

This classic four panel door design is probably the most popular style and would grace any home, being suitable for many decorative glass designs.

Door Colour: **Agate** Door Glass: **Turin** Hardware Finish: **Chrome** 

Door Colour: **Chartwell** Door Glass: **Pesaro** Hardware Finish: **Gold** 

Door Colour: **Blue** Door Glass: **Massa** Hardware Finish: **Chrome** 

Door Colour: **Silver Grey** Door Glass: **Lecce** Hardware Finish: **Chrome** 

Door Colour: **Light Violet** Door Glass: **Milan** Hardware Finish: **Chrome** 

Door Colour: **Neptune** Door Glass: **Pavia** Hardware Finish: **Forged Black** 

Door Colour: **Black** Door Glass: **Siena** Hardware Finish: **Chrome** 

Door Colour: **Deep Saxe Blue** Door Glass: **Rovigo** Hardware Finish: **Chrome** 

# CHARSLEY & CHARLTON

A variant of the four panel design with a twist. The Charsley incorporates an arched top glazing cassette and the Charlton, a raked top glazing cassette.

Door Colour: **Red** Door Glass: **Rovigo** Hardware Finish: **Chrome** 

Door Colour: **Anthracite** Door Glass: **Siena** Hardware Finish: **Chrome** 

Door Colour: **Neptune** Door Glass: **Venice** Hardware Finish: **Chrome** 

Door Colour: **Ruby** Door Glass: **Florence** Hardware Finish: **Chrome** 

Door Colour: **Silver Grey** Door Glass: **Verona** Hardware Finish: **Chrome** 

Door Colour: **Black** Door Glass: **Tivoli** Hardware Finish: **Chrome** 

Door Colour: **Agate** Door Glass: **Lucca** Hardware Finish: **Chrome** 

Door Colour: **Chartwell** Door Glass: **Pesaro** Hardware Finish: **Gold** 