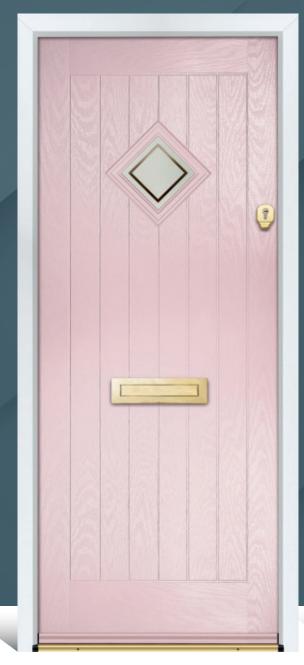

# BODNEY

The Bodney is a very traditional and popular door style with its appealing and elegant 'half moon' arched top, which is also available with a 'grille' option.

Door Colour: **Pebble** Door Glass: **Lecce** Hardware Finish: **Chrome** 

Door Colour: **Candy Floss** Door Glass: **Verona** Hardware Finish: **Pewter** 

Door Colour: **Agate** Door Glass: **Pesaro** Hardware Finish: **Forged Black** 

Door Colour: **Anthracite Grey** Door Glass: **Florence** Hardware Finish: **Chrome**  Door Colour: **White** Door Glass: **Glazed** Hardware Finish: **Chrome** 