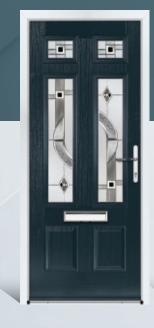

# CLARENCE

This absolute classic door style is a great choice for both front and rear entrance doors.

Door Colour: **Black** Door Glass: **Verona** Hardware Finish: **Chrome** 

Door Colour: **Silver Grey** Door Glass: **Pisa** Hardware Finish: **Chrome** 

Door Colour: **Chartwell** Door Glass: **Massa** Hardware Finish: **Chrome** 

Door Colour: **Agate Grey** Door Glass: **Pesaro** Hardware Finish: **Chrome** 

Door Colour: **White** Door Glass: **Stippolyte** Hardware Finish: **Chrome** 