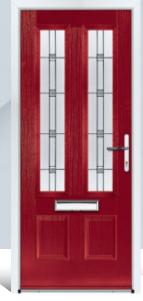

# EATON

Ever popular as a front or back door option, the Eaton provides excellent light and space for decorative glass to be displayed.

Door Colour: **Cobble** Door Glass: **Verona** Hardware Finish: **Chrome** 

Door Colour: **Blue** Door Glass: **Pavia** Hardware Finish: **Chrome** 

Door Colour: **Pebble** Door Glass: **Massa** Hardware Finish: **Chrome** 

Door Colour: **Red** Door Glass: **Turin** Hardware Finish: **Chrome** 

Door Colour: **White** Door Glass: **Glazed** Hardware Finish: **Chrome** 