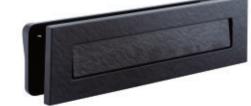

NuMail Letterplate Anti-snap flap opens to 180° with fully sprung return

**Urn Knocker** Classic door knocker design

**Contemporary Knocker** Create a modern and elegant front door

Architectural Letterplate Open-in flap for a traditional or contemporary look