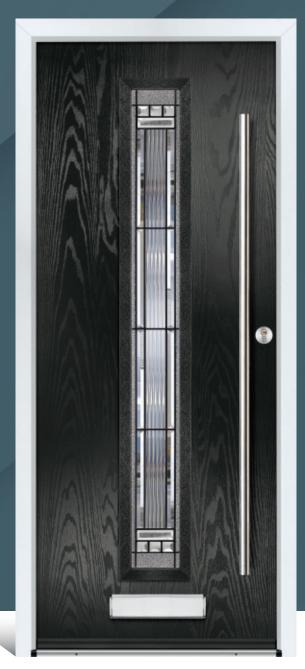

# FRYTON

With its contemporary and slim glazing panel, complement this style with one of our stainless steel pull bars, for the ultimate contemporary look

Door Colour: **Neptune** Door Glass: **Siena** Hardware Finish: **Chrome** 