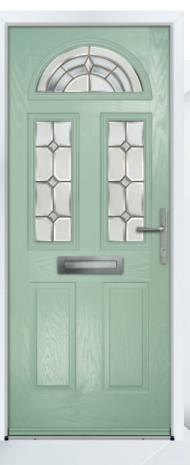

# CLARENCE

This absolute classic door style is a great choice for both front and rear entrance doors.

Door Colour: **Black** Door Glass: **Verona** Hardware Finish: **Chrome** 

Door Colour: **Silver Grey** Door Glass: **Pisa** Hardware Finish: **Chrome** 

Door Colour: **Chartwell** Door Glass: **Massa** Hardware Finish: **Chrome** 

Door Colour: **Agate Grey** Door Glass: **Pesaro** Hardware Finish: **Chrome** 

Door Colour: **White** Door Glass: **Stippolyte** Hardware Finish: **Chrome** 