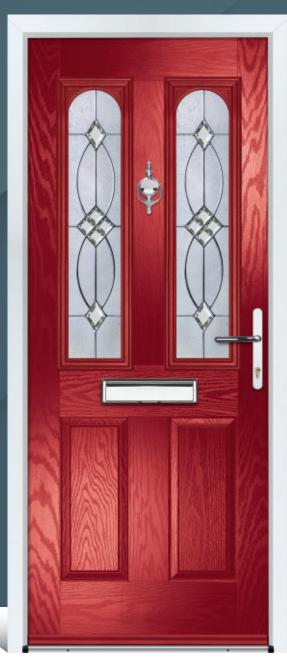

# CHARSLEY & CHARLTON

A variant of the four panel design with a twist. The Charsley incorporates an arched top glazing cassette and the Charlton, a raked top glazing cassette.

Door Colour: **Red** Door Glass: **Rovigo** Hardware Finish: **Chrome** 