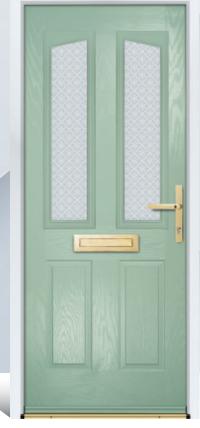

# CLARENCE

This absolute classic door style is a great choice for both front and rear entrance doors.

Door Colour: **Black** Door Glass: **Verona** Hardware Finish: **Chrome** 

Door Colour: **Silver Grey** Door Glass: **Pisa** Hardware Finish: **Chrome** 

Door Colour: **Chartwell** Door Glass: **Massa** Hardware Finish: **Chrome** 

Door Colour: **Agate Grey** Door Glass: **Pesaro** Hardware Finish: **Chrome** 

Door Colour: **White** Door Glass: **Stippolyte** Hardware Finish: **Chrome** 