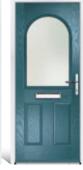

# HARLOW

Reminiscent of the door styles of the 1930's, the Harlow door is available as a solid door option, as well as a glazed.

Door Colour: **Oakwood** Door Glass: **Massa** Hardware Finish: **Gold**  Door Colour: **Oxlip** Door Glass: **Venice** Hardware Finish: **Forged Black** 

Door Colour: **Black** Door Glass: **Lecce** Hardware Finish: **Chrome** 

Door Colour: **Neptune** Door Glass: **Naples** Hardware Finish: **Pewter** 

Door Colour: **Chartwell** Door Glass: **Pesaro** Hardware Finish: **Gold** 