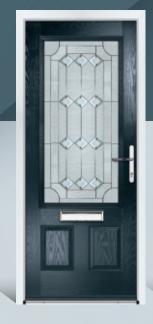

# CLARENCE

This absolute classic door style is a great choice for both front and rear entrance doors.

Door Colour: **Black** Door Glass: **Verona** Hardware Finish: **Chrome** 

Door Colour: **Silver Grey** Door Glass: **Pisa** Hardware Finish: **Chrome** 

Door Colour: **Chartwell** Door Glass: **Massa** Hardware Finish: **Chrome** 

Door Colour: **Agate Grey** Door Glass: **Pesaro** Hardware Finish: **Chrome** 

Door Colour: **White** Door Glass: **Stippolyte** Hardware Finish: **Chrome** 